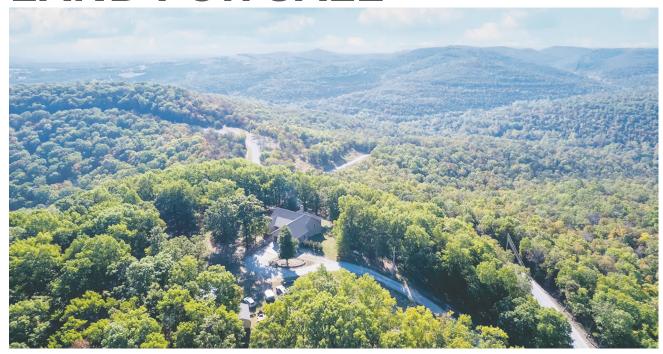

## **LAND FOR SALE**

## 17.5 ACRES ± | TANEY CO., MO | \$549,000

- 3,572 sq ft, four bedroom, three bathroom home
- Two fireplaces, an open layout with tall ceilings, and natural lighting
- As you continue up the asphalt driveway, you will enjoy huge views of the Ozark Mountains
- Located near golf courses, lakes, rivers, and entertainment
- Consisting of 17.5 acres there is plenty of room for recreational activities
- The house is built on one of the highest elevations in southern Missouri
- The house has an open layout with two fireplaces creating a cozy atmosphere
- Hollister Highschool

- Two car attached garage and nice back deck
- The house is secluded from the road
- Roof, water heater, Heat source all recently replaced.