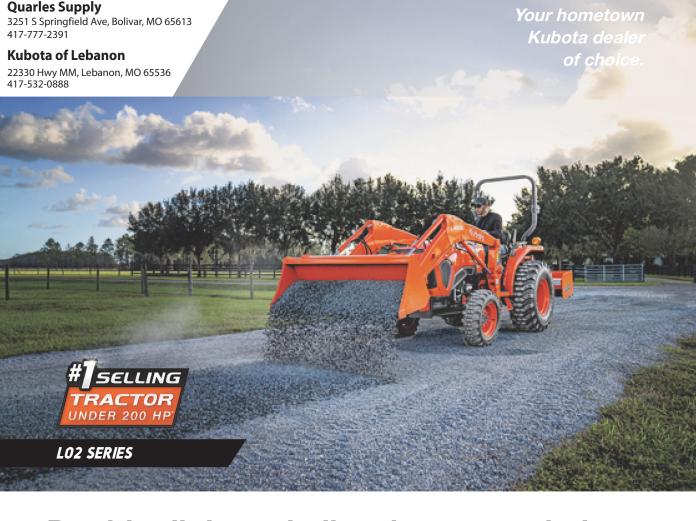

## Double digit to-do lists have met their match.

Dependable. Powerful. Versatile. When you need increased comfort, and reliable high performance under a steel hood, you can count on the Kubota L02 Series.

L2502DT Tractor and Loader \$21,595 | 0% for 60 Months

Visit your Kubota dealer today for a demo!

KubotaUSA.com

0% Down, 0% A.P.R. financing for up to 60 months on purchases of select new Kubota L2502DT equipment from participating dealers' in stock inventory is available to qualified purchasers through Kubota Credit Corporation, U.S.A.; subject to credit approval. Example: 60 monthly payments of \$11.90 per \$1,000 financed. Some exceptions apply. Terms subject to change. Offers expire 09/30/2024. This material is for descriptive purposes only. Kubota disclaims all representations and warranties, express or implied, or any liability from the use of this material. For more information, see Dealer or qo to KubotaUSA.com.