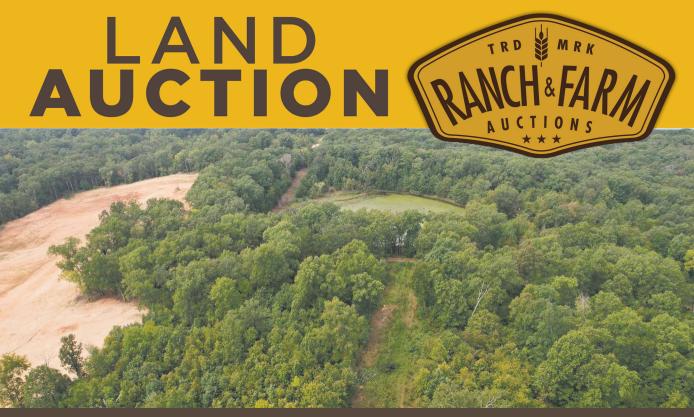

## 90.02 ACRES ± | 6 TRACTS | PULASKI CO, MO

Transitional land opportunity located just out of the Saint Robert MO city limits. Unrestricted land ready for development. The rolling landscape offers convenience to town, 2 live water ponds, and seclusion. 6 tracts to be offered, each with unique character and an abundance of wildlife, mature hardwoods, and scenery. Excellent land for developing into residential, RV campground, or recreational use. You have a dream, this land has the potential to help you realize it.