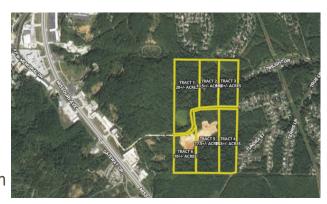

## 90.02 ACRES ± | 6 TRACTS | PULASKI CO, MO

Transitional land opportunity located just out of the Saint Robert MO city limits. Unrestricted land ready for development. The rolling landscape offers convenience to town, 2 live water ponds, and seclusion. 6 tracts to be offered, each with unique character and an abundance of wildlife, mature hardwoods, and scenery. Excellent land for developing into residential, RV campground, or recreational use. You have a dream, this land has the potential to help you realize it.