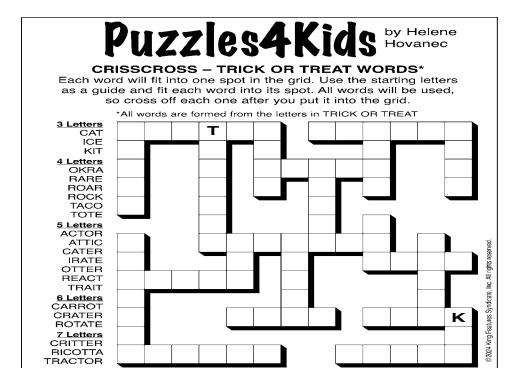

P S P E Z G I D K C C S М Ι B Z -Y Τ K U S 0 Α T E М Ē М K P U L A A Τ K C A Ν U N 0 Е L A K Н Ι A L C N T I F 0 C Е A Ι A Z K В F C Υ I C C I I М N L 0 L I Z G U A R E V U Е Ι P 0 Е 0 Y 0 I U A E K R V L S Ē R L Ν I М Ι Y T V G E Ι 0 A E T S Z G Ι Z C A Ν 0 I E N C E C A A Z E T D T R V A M 0 B D Н P М S B V E G Y C S E V G М B N C N K I Y B Е A L N F G Ι М Z E R P Н Ν Ι L L A B R Ι Ε T L I U В C L Н E М н Т G Т Y A М H T Н Z P Н P V М Ü A Τ R T Ι K F P F V Ι 0 L Α L K K L 0 G 0 Ν Е E K Н В Ē C S D Н A E Ι Y E U C Α V N L V T F E н V A T 0 Ι K Н Е D М Υ М М G R L Т G V H Z Н S Y Н L Ι Н R D F М F М





## Your Invitation to Subscribe Is Here

Start the new year with the best regional news coverage available!

Call The Timberjay Office
218-753-2950
or visit our website at:
timberjay.com





Find at least six differences in details between panels.



Differences: I. Disheloth is larger. 2. Picture on wall is larger. 3. Stack of dishes is shorter. 4. Cabinet handle is missing. 5. Report card is smaller. 6. Upper cabinet is missing.

©2024 King Features Syndicate, Inc. All rights reserved.

#### PUZZLE #12

| 1  | 2  | 3  | 4  |    | 5  | 6  | 7  | 8  | 9  | 10 |    |    |    |    |
|----|----|----|----|----|----|----|----|----|----|----|----|----|----|----|
| 11 |    |    |    | 12 |    |    |    |    |    |    | 13 |    |    |    |
| 14 |    |    |    |    |    |    |    | 15 |    |    |    | 16 | 17 |    |
|    | 18 |    |    |    |    |    |    |    | 19 |    |    |    |    | 20 |
|    |    |    |    | 21 |    | 22 |    |    |    |    | 23 |    |    |    |
|    |    |