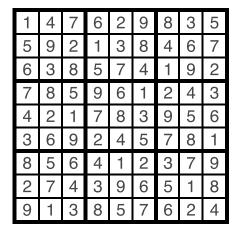

#### PUZZLE #10

| 1 | 8 | 2 | 7 | 4 | 6 | 5 | 3 | 9 |
|---|---|---|---|---|---|---|---|---|
| 4 | 7 | 9 | 3 | 2 | 5 | 8 | 6 | 1 |
| 3 | 6 | 5 | 8 | 9 | 1 | 4 | 7 | 2 |
| 6 | 2 | 4 | 5 | 7 | 9 | 3 | 1 | 8 |
| 5 | 9 | 3 | 1 | 8 | 4 | 6 | 2 | 7 |
| 7 | 1 | 8 | 6 | 3 | 2 | 9 | 4 | 5 |
| 9 | 3 | 1 | 4 | 5 | 7 | 2 | 8 | 6 |
| 2 | 4 | 6 | 9 | 1 | 8 | 7 | 5 | 3 |
| 8 | 5 | 7 | 2 | 6 | 3 | 1 | 9 | 4 |