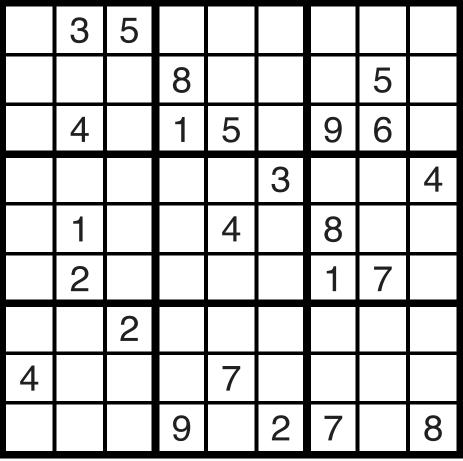

Level: Advanced

PUZZLE #10

Level: Beginner

|   |   |   |   |   |   |   | 8 | 2 |
|---|---|---|---|---|---|---|---|---|
| 2 | 5 |   |   |   |   | 9 |   |   |
|   |   |   | 4 | 9 |   |   |   | 7 |
| 1 | 2 | 7 | 6 | 5 |   |   | 4 |   |
| 6 |   |   | 7 |   | 9 |   |   |   |
|   |   |   |   | 2 |   |   |   |   |
|   |   |   | 5 |   |   |   |   | 1 |
|   |   | 6 | 9 |   |   | 4 |   | 5 |
| 3 |   |   |   |   | 1 |   |   | 8 |