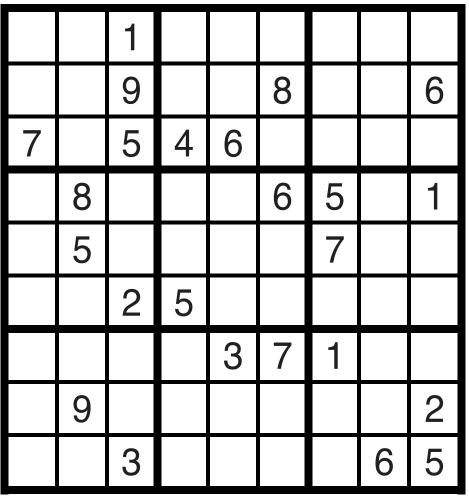

- 35 Name derived from a person
- 36 Tennis great Williams
- 39 Tropical tuber
- 40 Frank
- 41 Entanglements
- 43 Teensy bit
- 45 Thus
- 47 "Got it"
- 49 Hearty quaff

© 2023 King Features Synd., Inc.

|   | 7 | 1 | 6 |   |        |   |   |   |
|---|---|---|---|---|--------|---|---|---|
|   |   |   |   |   |        |   |   |   |
| 9 | 6 |   | З |   | 8      |   |   |   |
|   | 3 |   |   |   | 2<br>3 |   | 8 | 9 |
|   | 9 | 6 |   |   | 3      | 4 | 7 | 1 |
|   | 1 |   |   |   |        |   | 3 |   |
|   |   |   |   |   | 4      |   |   | 7 |
|   |   |   | 2 | 9 |        | 8 |   | 4 |
|   |   |   |   | 1 |        |   |   |   |