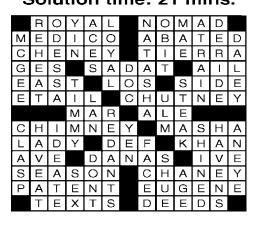

#### Answers Solution time: 21 mins.

King Crossword — — King Crossword – Answers

Solution time: 22 mins.

**PUZZLE #4** 

PUZZLE #2

PUZZLE #3

| — King Crossword —      |   |   |   |   |   |   |   |   |   |   |   |   |
|-------------------------|---|---|---|---|---|---|---|---|---|---|---|---|
| Answers                 |   |   |   |   |   |   |   |   |   |   |   |   |
| Solution time: 25 mins. |   |   |   |   |   |   |   |   |   |   |   |   |
| G                       | Ο | Ο | F |   | М | Α | А | М |   | W | Α | G |
| Α                       | С | Н | Ш |   | Е | L | 1 | А |   | Ш | L | Ο |
| W                       | Н | 0 | L | Е | М | Τ | L | к |   | L | Е | 0 |
| К                       | 0 | к | 0 | М | 0 |   |   | Е | L | L | Е | Ν |
|                         |   |   | Ν | 0 |   | В | 0 | S | 0 | М |   |   |
| Ρ                       | А | W | S |   | L | U | V |   | Ρ | А | L | Е |
| Ι                       | М | Α |   |   | Е | R | А |   |   | D | Е | Е |
| G                       | А | R | В |   | А | L | L |   | S | Е | Α | L |
|                         |   | М | U | R | к | Υ |   | А | Н |   |   |   |
| F                       | 1 | 0 | Ν | Α |   |   | А | R | 0 | М | Α | S |
| А                       | D | V |   | W |   | D | Е | М | 0 | U | Т | Н |
| R                       | 0 | 1 |   | L | Ι | А | R |   | Ι | S | М | Е |
| 0                       | L | Е |   | S | Ι | Ν | 0 |   | Ν | Е | S | S |