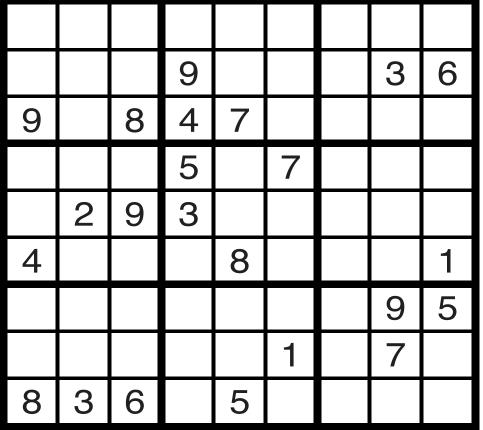

#### PUZZLE #10

| 1 | 8 | 2 | 7 | 4 | 6 | 5 | 3 | 9 |
|---|---|---|---|---|---|---|---|---|
| 4 | 7 | 9 | 3 | 2 | 5 | 8 | 6 | 1 |
| 3 | 6 | 5 | 8 | 9 | 1 | 4 | 7 | 2 |
| 6 | 2 | 4 | 5 | 7 | 9 | 3 | 1 | 8 |
| 5 | 9 | 3 | 1 | 8 | 4 | 6 | 2 | 7 |
| 7 | 1 | 8 | 6 | 3 | 2 | 9 | 4 | 5 |
| 9 | 3 | 1 | 4 | 5 | 7 | 2 | 8 | 6 |
| 2 | 4 | 6 | 9 | 1 | 8 | 7 | 5 | 3 |
| 8 | 5 | 7 | 2 | 6 | 3 | 1 | 9 | 4 |