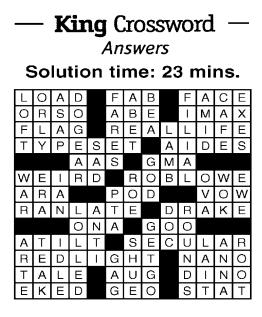

### — King Crossword — Answers

Solution time: 21 mins.

| Α | L | Е | С |   | R | А | М | А |   | D | S | L |
|---|---|---|---|---|---|---|---|---|---|---|---|---|
| S | 0 | L | 0 |   | 0 | Ν | U | S |   | 1 | W | 0 |
| A | R | L | 0 |   | В | Т | U | S |   | V | А | Ν |
| Ρ | Ε | А | к |   | 1 | S | М |   | R | А | G | Ш |
|   |   |   | I | T | Ζ |   | U | S | 0 |   |   |   |
| С | Н | Е | Е | R | S |   | U | Т | 0 | Ρ | Ι | А |
| N | Ι | Ν | J | А |   |   |   | А | к | R | 0 | Ν |
| Ν | Е | G | Α | Т | Ш |   | S | С | - | 0 | Ζ | S |
|   |   |   | R | Ш | Ρ |   | Е | × | Е |   |   |   |
| Т | 0 | W | S |   | 0 | А | R |   | Υ | Ε | Т |   |
| А | Ρ | Е |   | А | z | Т | Е |   | Ш | R | 0 | S |
| R | E | В |   | L | Υ | 0 | Ν |   | А | G | Е | Е |
| Ο | Ν | S |   | Е | М | М | А |   | R | 0 | S | E |