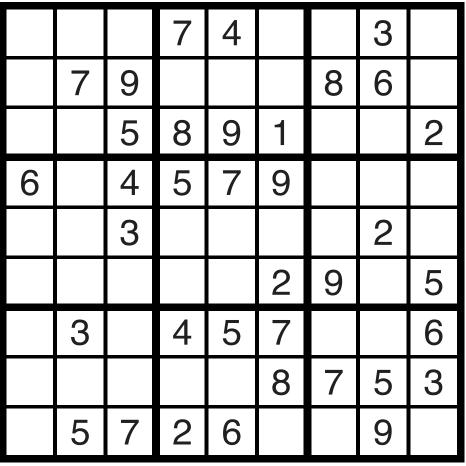

#### PUZZLE #11

| 9 | 7 | 4 | 3 | 6 | 5 | 1 | 8 | 2 |
|---|---|---|---|---|---|---|---|---|
| 2 | 5 | 3 | 1 | 8 | 7 | 9 | 6 | 4 |
| 8 | 6 | 1 | 4 | 9 | 2 | 5 | 3 | 7 |
| 1 | 2 | 7 | 6 | 5 | 3 | 8 | 4 | 9 |
| 6 | 4 | 8 | 7 | 1 | 9 | 2 | 5 | 3 |
| 5 | 3 | 9 | 8 | 2 | 4 | 7 | 1 | 6 |
| 4 | 8 | 2 | 5 | 7 | 6 | 3 | 9 | 1 |
| 7 | 1 | 6 | 9 | 3 | 8 | 4 | 2 | 5 |
| 3 | 9 | 5 | 2 | 4 | 1 | 6 | 7 | 8 |