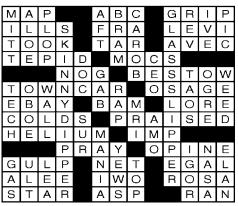

#### King Crossword Answers

Solution time: 25 mins.

| L | 0 | Ρ | S |   | В | В | Q |   | В | Е | Ш | Ρ |
|---|---|---|---|---|---|---|---|---|---|---|---|---|
| Е | S | А | U |   | L | Τ | U |   | L | Α | L | А |
| С | Н | Ι | Ν |   | Ι | С | Ι |   | А | R | Ι | D |
| Н | А | Ν | D | 1 | Ν |   | L | Е | Ν | D |   |   |
|   |   |   | А | R | Ι | S | Т | 0 | С | R | Α | Т |
| В | υ | S | Е | S |   | Т | Е | Ν |   | U | Т | А |
| Α | R | Т | S |   | Ν | 0 | D |   | S | М | 0 | G |
| R | D | А |   | Ρ | Е | Ι |   | W | А | S | Ρ | S |
| В | U | R | Е | А | U | С | R | А | Т |   |   |   |
|   |   | Т | - | L | Т |   | Е | D | - | Т | Е | D |
| S | Т | U | D |   | R | С | А |   | Е | R | Т | Е |
| Т | А | Ρ | Е |   | 0 | Ι | L |   | Н | U | Ν | Α |
| U | S | S | R |   | Ν | А | М |   | Υ | Е | А | R |