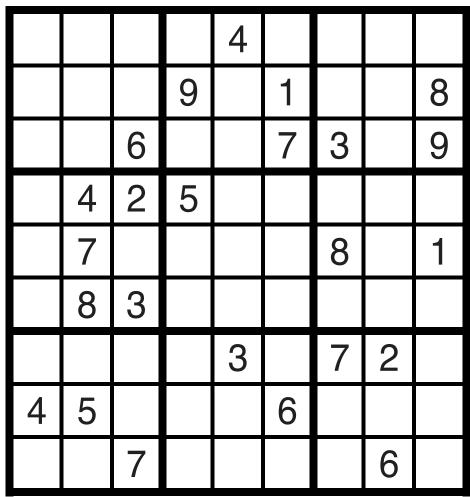

| PUZZLE #10 |   | 6 | 8 |   | 5 |   |   | 7 | 1 |
|------------|---|---|---|---|---|---|---|---|---|
| #10        |   |   |   |   | 1 |   | 4 |   |   |
|            |   | 2 |   |   |   |   |   | 9 | 5 |
|            | 2 | 5 | 6 | 8 |   |   |   |   |   |
|            |   |   | 9 | 6 | 3 |   | 8 |   | 7 |
|            |   |   | 3 | 9 | 2 | 1 |   |   |   |
|            |   |   | 5 |   |   |   | 9 |   |   |
|            |   | 8 | 4 | 5 |   | 2 | 6 |   | 3 |
|            | 6 |   |   |   | 8 | 3 | 7 |   | 4 |