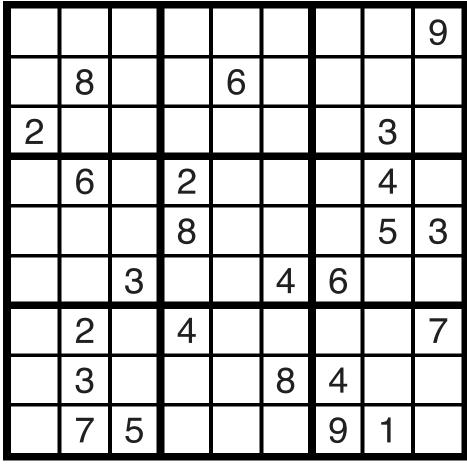

| 8 |   |   |
| 3 |   |   |   | 9 |   | 4 |   | 7 |
|   | 1 | 7 | 6 | 2 |   |   |   |   |
|   | 5 |   | 8 |   |   |   |   | 4 |
|   |   |   | 9 | 7 |   |   |   |   |
|   |   | 2 |   |   |   | 1 |   | 6 |
| 5 | 4 |   |   | 6 | 1 |   |   |   |
|   | 3 |   |   |   | 2 | 5 |   | 9 |

Level: Beginner





## WE SOLVE DECORATING PUZZLES :)

107 North 4th Ave Virginia 218-749-3377 follow us on faceBook

| 2 | 4 | 6 | 5 | 1 |   |   |   |   |
|---|---|---|---|---|---|---|---|---|
| 7 |   | 1 | З |   |   |   |   | 2 |
|   | 3 |   | 7 |   | 6 |   |   |   |
|   | 9 | 8 |   | 6 |   | 1 | 2 |   |
|   |   |   |   | 3 |   | 5 | 8 |   |
|   |   |   | 8 |   |   | 7 |   | 4 |
| 8 |   | 3 | 2 |   |   |   | 4 |   |
| 1 |   | 7 |   |   |   |   | 3 | 6 |
| 4 | 2 | 9 | 6 | 5 |   |   |   |   |

Level: Beginner



PUZZLE #18

Level: Intermediate



|   |   | 6 | 4 | 3 |   |   |   | 5 |
|---|---|---|---|---|---|---|---|---|
|   |   |   |   |   | 9 |   |   |   |
|   |   | 4 |   |   |   |   | 8 |   |
| 4 |   | 2 | 5 |   |   | 7 | 6 |   |
|   | 5 |   |   |   |   |   | 4 |   |
|   | 8 |   |   |   | 1 |   |   |   |
|   | 6 |   |   | 1 |   |   |   |   |
| 1 |   |   |   |   | 8 |   | 3 | 9 |
|   |   | 9 |   | 5 |   | 6 |   |   |

Level: Intermediate

|            |   | 2 |   | 8 | 9 |   |    | 5        |         |
|------------|---|---|---|---|---|---|----|----------|---------|
| PUZZ       |   | 1 |   | 2 |   |   |    |          | 7       |
| PUZZLE #20 |   |   | 4 |   |   | 7 | 9  |          |         |
|            |   |   |   |   |   | 6 | 4  |          |         |
|            |   |   |   |   | 7 | 8