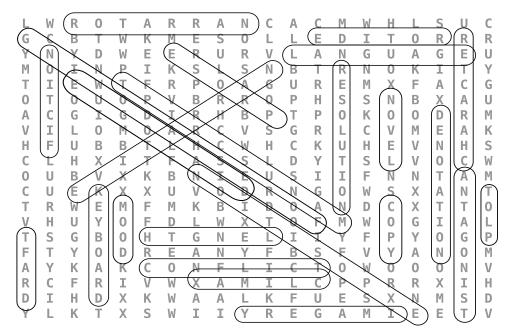

#### **PUZZLE #27** NOVEL WRITING WORD SEARCH WORDS 0 т R R С С S С L R Α Α Ν A М W н L u W ANTAGONIST G С В Т W Κ М Е S 0 L Ε D Ι Т 0 R R R L CHARACTER Y Ν γ D Ε Е R U R V L Α G U G Е U W Ν А CLIMAX Ρ S т κ М 0 Ι Ν Ι Κ S L Ν В R Ν 0 Ι т Y CONFLICT Т Ι Ε W Т F R Ρ 0 Α G U R Ε М Х F Α С G COPY DENOTATION Ρ 0 Т 0 U 0 ۷ В R R 0 Ρ Н S S Ν В Х A U DIALOGUE С D R Ρ Т Ρ Κ 0 R М Α G Ι G Ι н В 0 0 D DRAFT ۷ Ι L 0 М 0 A R С ۷ S G R L С ٧ М Ε A Κ EDITOR Н F U L Н С С U Н ۷ Н S в В Т W Н Κ Ε Ν EXPOSITION FICTION С L Н Х Ι Т F Α S S н D γ Т S v 0 С W н FORESHADOWING 0 U В ٧ Х Κ В Ν Ι Ε U S Ι Ι F Ν Ν Т Α М IMAGERY С Х Х ۷ W U Е Κ U 0 D R Ν G 0 S Х A Ν Т **KEYBOARD** R W F М Κ С Х т Ε М B т D 0 A Ν D Т Т 0 I ANGUAGE ۷ Н U Υ 0 F D L W Х т 0 F М W 0 G Ι A L LENGTH MANUSCRIPT Т Ι Y Ρ S G В 0 Н Т G Ν Ε L Ι F Ρ γ 0 G MOOD F т Υ 0 D R Ε Α Ν Υ F В S F ٧ Υ A Ν 0 М NARRATIVE Α Y κ Α κ С 0 Ν F L Ι С Т 0 W 0 0 0 Ν ۷ NARRATOR С С NOVEL R F R Ι ۷ W Х A М Ι L Ρ Ρ R R Х Ι Н PL0T D κ Α κ F Е S Ι н Х W Α U Х Ν м S D D L PROSE Х S Ι Ι R Ε М Т γ L Κ Т W γ G A Ι Ε Ε ۷ RESOLUTION Find the words hidden vertically, horizontally, diagonally, and backwards.