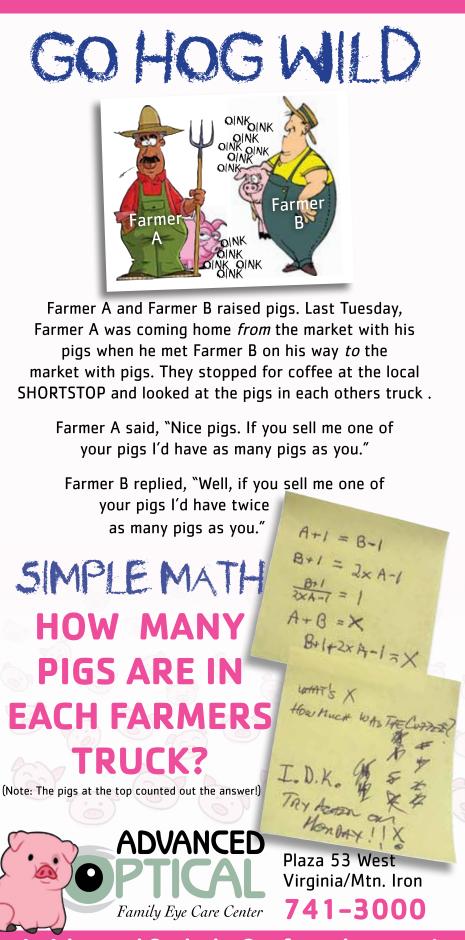

| 1 | 3 | 9 | 4 | 7 | 6 | 2 | 8 |
| 1 | 8 | 2 | 5 | 7 | 4 | 3 | 6 | 9 |
| 9 | 5 | 7 | 2 | 3 | 6 | 8 | 4 | 1 |
| 6 | 3 | 4 | 1 | 8 | 9 | 7 | 5 | 2 |

#### PUZZLE #30

| 7 | 5 | 6 | 8 | 1 | 3 | 4 | 2 | 9 |
|---|---|---|---|---|---|---|---|---|
| 3 | 9 | 1 | 6 | 4 | 2 | 7 | 8 | 5 |
| 8 | 2 | 4 | 7 | 9 | 5 | 1 | 6 | 3 |
| 4 | 3 | 5 | 9 | 2 | 7 | 8 | 1 | 6 |
| 6 | 8 | 9 | 1 | 5 | 4 | 3 | 7 | 2 |
| 1 | 7 | 2 | 3 | 6 | 8 | 9 | 5 | 4 |
| 5 | 1 | 3 | 2 | 8 | 9 | 6 | 4 | 7 |
| 2 | 6 | 7 | 4 | 3 | 1 | 5 | 9 | 8 |
| 9 | 4 | 8 | 5 | 7 | 6 | 2 | 3 | 1 |

#### PUZZLE #26



# Read the Timberjay









## **VERMILION CLUB** & POOR GARY'S PIZZA



753-6277 Bar/Restaurant / 753-5707 Pizza • 3191 Hwy 77, Tower (Daisy Bay, Lake Vermilion) Take Out Available



2001 Bayview Drive, Tower, MN • 218-753-2964



At Advanced Optical – Our focus is on you!



"The finest Realtor I've ever worked with in my life." - Tim K.



Secluded yr-rnd log home in private bay, like driving to your home in the BWCA! 16 mi to Ely, Gently sloping forest & S facing shore, Ojibway Lake—incredibly clear water, trout lake with limited pvt ownership & most shoreline Fed. forest. Portage to Triangle Lake & into the BWCA. Lakefront great rm w/nat light pouring in, Tulikivi wdstove, wraparound deck w/gazebo w/firepl. Lakeside kitch w/Lacanche range, 2 spacious lofts. Lakeside log sauna & dock.

 OFFERED AT
 \$798,500
 2 BED/2 BATH

 DETAILS
 1.6 ACRES
 1,954 SF
 200 FT SHORELINE



Private Lake Vermilion - 1 level 3BR yr-rnd home w/3 stall htd garage in highly desired Wakemup Village - set back off paved rd on SW facing