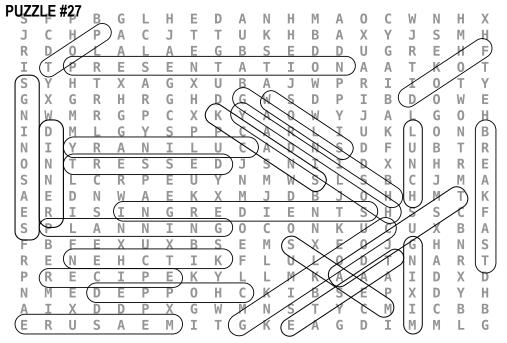

## King Crossword

## ACROSS

- 1 "Grand" 5 Letterman's network
- 8 Out of control
- 12 Suspend
- 13 Weeding tool
- 14 Wise one
- 15 Killer whale
- 16 Lineage
- 18 Astronauts' descent to Earth
- 20 Locations
- 21 Comic

DeLuise

- 22 Satchel
- 23 "Forget it!"
- 26 Nation
- 30 Lawyers' org.
- 31 Sly one
- 32 Nay opponent
- 33 Racism, e.g.
- 36 Aden's land
- 38 Bill and -
- 39 Adams or Ameche
- 40 Clean software
- 43 Turducken, e.g.
- 47 Immoderate devotion
- 49 Met melody
- 50 Taj Mahal city
- 51 Trouble
- 52 Ring up
- 53 Lecherous

| 1  | 2  | 3  | 4  |    | 5  | 6  | 7  |    | 8  | 9  | 10 | 11 |
|----|----|----|----|----|----|----|----|----|----|----|----|----|
| 12 |    |    |    |    | 13 |    |    |    | 14 |    |    |    |
| 15 |    |    |    |    | 16 |    |    | 17 |    |    |    |    |
| 18 |    |    |    | 19 |    |    |    | 20 |    |    |    |    |
|    | 1  | 1  | 21 |    |    |    | 22 |    |    |    |    |    |
| 23 | 24 | 25 |    |    |    | 26 |    |    |    | 27 | 28 | 29 |
| 30 |    |    |    |    | 31 |    |    |    |    | 32 |    |    |
| 33 |    |    | 34 | 35 |    |    |    | 36 | 37 |    |    |    |
|    |    |    | 38 |    |    |    | 39 |    |    |    |    |    |
| 40 | 41 | 42 |    |    |    | 43 |    |    |    | 44 | 45 | 46 |
| 47 |    |    |    |    | 48 |    |    |    | 49 |    |    |    |
| 50 |    |    |    |    | 51 |    |    |    | 52 |    |    |    |
| 53 |    |    |    |    | 54 |    |    |    | 55 |    |    |    |

- look
- 54 Possess
- 55 Duel tool

#### DOWN

- 1 Valhalla VIP
- 2 Aesopian also-ran
- 3 Formerly
- 4 Landlocked
- 5 Amulet
- 6 Skeletal
- 7 Moment
- 8 Delegate
- 9 Dillon or
- Damon

- 10 Shrek, for one 35 Forum gar-11 Jailer's jan-
- glers
- 17 Jacob's brother
- 19 Plaything
- 22 Carton
- sash
- 26 Coquettish
- 27 Scot's hat
- 28 Deli bread
- 29 Longing
- 31 To and —
- 34 Eye-related

- ment
  - 36 Second person
  - 37 Intertwine
  - 39 Senior member
  - 40 Soap brand
  - 41 Advantage
  - 42 Drill
  - 43 Front of a ship
  - 44 Snare
- 45 Irritate
- 46 New Haven
  - campus
- 48 Pair

© 2020 King Features Synd., Inc.