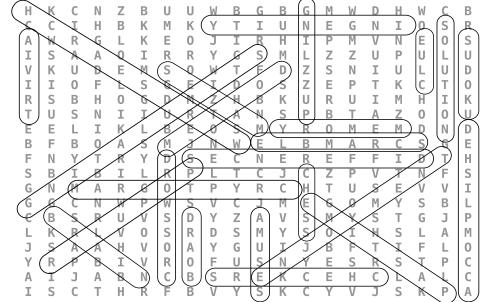

## **King** Crossword

#### ACROSS

- 1 Vagrant
- 4 Poke
- 7 Femur or fibula
- 8 Elaine's last name on "Seinfeld"
- 10 Cook by direct heat
- 11 Silvery
- 13 Smoothcoated pooch
- 16 1/20 ton (Abbr.)
- 17 Humdinger
- 18 Moving truck
- 19 Narnia's Aslan, e.g.
- 20 Antitoxins
- 21 Munchie
- 23 Enthusiasts' emotions
- 25 Roe provider 26 Group of
- quail
- 27 Debtor's letters
- 28 Muslim maid- DOWN en
- 30 Thee
- 33 High-backed chairs
- 36 Earthling, in sci-fi
- 37 Flavor
- 38 Go over the books

|      |      | 1     | 2   | 3   |    |      | 4      | 5   | 6    |     |    |    |
|------|------|-------|-----|-----|----|------|--------|-----|------|-----|----|----|
|      | 7    |       |     |     |    | 8    |        |     |      | 9   |    |    |
| 10   |      |       |     |     |    | 11   |        |     |      |     | 12 |    |
| 13   |      |       |     |     | 14 |      |        |     |      |     |    | 15 |
| 16   |      |       |     | 17  |    |      |        |     |      | 18  |    |    |
|      |      |       | 19  |     |    |      |        |     | 20   |     |    |    |
|      | 21   | 22    |     |     |    |      | 23     | 24  |      |     |    |    |
| 25   |      |       |     |     |    | 26   |        |     |      |     |    |    |
| 27   |      |       |     | 28  | 29 |      |        |     |      | 30  | 31 | 32 |
| 33   |      |       | 34  |     |    |      |        |     | 35   |     |    |    |
|      | 36   |       |     |     |    |      |        | 37  |      |     |    |    |
|      |      | 38    |     |     |    |      |        | 39  |      |     |    |    |
|      |      |       | 40  |     |    |      |        | 41  |      |     |    |    |
| 39 3 | Spuc | d's b | uds | . 8 | Co | nduc | ctor's | s 2 | 23 N | Iil |    |    |

- 40 Always, in
- verse 41 Two, in Tijuana
- 1 Give a leg up
- 2 One
- 3 Tuneful
- 4 Spanish wine town
- 5 Mad
- 6 Tavern offerinq
- 7 Forehead

- wand
- 9 Whine
- 10 English chan- 26 Beyond nel?
- 12 Signs of sorrow
- 14 Kindle competitor
- 15 Genetic stuff
- 19 Young fellow
- 20 Put into words
- 21 Try for a two-pointer

- 24 Ousted
- 25 Bro or sis
  - well-done
- 28 Throng
- 29 Where the
  - elated walk
- 30 Affirmatives
- 31 Uneaten morsels
- 32 Work with
- 34 Verifiable
- 35 Boxer's successful blow
- 22 Queasiness

© 2020 King Features Synd., Inc.