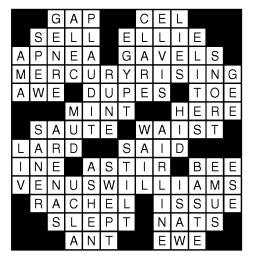

## **King** Crossword

#### ACROSS

- 1 Vagrant
- 4 Poke
- 7 Femur or fibula
- 8 Elaine's last name on "Seinfeld"
- 10 Cook by direct heat
- 11 Silvery
- 13 Smoothcoated pooch
- 16 1/20 ton (Abbr.)
- 17 Humdinger
- 18 Moving truck
- 19 Narnia's Aslan, e.g.
- 20 Antitoxins
- 21 Munchie
- 23 Enthusiasts' emotions
- 25 Roe provider 26 Group of
- quail
- 27 Debtor's letters
- 28 Muslim maid- DOWN en
- 30 Thee
- 33 High-backed chairs
- 36 Earthling, in sci-fi
- 37 Flavor
- 38 Go over the books

|      |      | 1     | 2   | 3   |    |      | 4      | 5   | 6    |     |    |    |
|------|------|-------|-----|-----|----|------|--------|-----|------|-----|----|----|
|      | 7    |       |     |     |    | 8    |        |     |      | 9   |    |    |
| 10   |      |       |     |     |    | 11   |        |     |      |     | 12 |    |
| 13   |      |       |     |     | 14 |      |        |     |      |     |    | 15 |
| 16   |      |       |     | 17  |    |      |        |     |      | 18  |    |    |
|      |      |       | 19  |     |    |      |        |     | 20   |     |    |    |
|      | 21   | 22    |     |     |    |      | 23     | 24  |      |     |    |    |
| 25   |      |       |     |     |    | 26   |        |     |      |     |    |    |
| 27   |      |       |     | 28  | 29 |      |        |     |      | 30  | 31 | 32 |
| 33   |      |       | 34  |     |    |      |        |     | 35   |     |    |    |
|      | 36   |       |     |     |    |      |        | 37  |      |     |    |    |
|      |      | 38    |     |     |    |      |        | 39  |      |     |    |    |
|      |      |       | 40  |     |    |      |        | 41  |      |     |    |    |
| 39 3 | Spuc | d's b | uds | . 8 | Co | nduc | ctor's | s 2 | 23 N | Iil |    |    |

- 40 Always, in
- verse 41 Two, in Tijuana
- 1 Give a leg up
- 2 One
- 3 Tuneful
- 4 Spanish wine town
- 5 Mad
- 6 Tavern offerinq
- 7 Forehead

- wand
- 9 Whine
- 10 English chan- 26 Beyond nel?
- 12 Signs of sorrow
- 14 Kindle competitor
- 15 Genetic stuff
- 19 Young fellow
- 20 Put into words
- 21 Try for a two-pointer

- 24 Ousted
- 25 Bro or sis
  - well-done
- 28 Throng
- 29 Where the
  - elated walk
- 30 Affirmatives
- 31 Uneaten morsels
- 32 Work with
- 34 Verifiable
- 35 Boxer's successful blow
- 22 Queasiness

© 2020 King Features Synd., Inc.