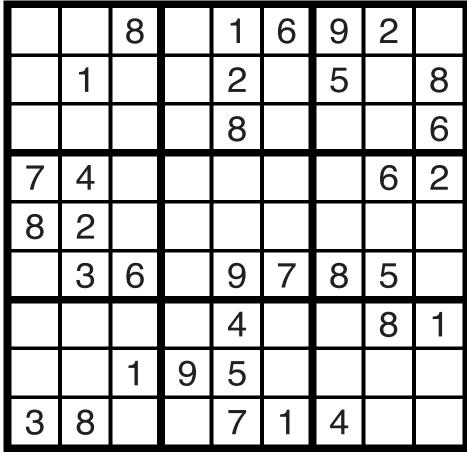

## King Crossword

| 1  | 2  | 3  | 4  |    | 5  | 6  | 7  |    | 8  | 9  | 10 | 11 |
|----|----|----|----|----|----|----|----|----|----|----|----|----|
| 12 |    |    |    |    | 13 |    |    |    | 14 |    |    |    |
| 15 |    |    |    |    | 16 |    |    | 17 |    |    |    |    |
| 18 |    |    |    | 19 |    |    |    | 20 |    |    |    |    |
|    | 1  | 1  | 21 |    |    |    | 22 |    |    |    |    |    |
| 23 | 24 | 25 |    |    |    | 26 |    |    |    | 27 | 28 | 29 |
| 30 |    |    |    |    | 31 |    |    |    |    | 32 |    |    |
| 33 |    |    | 34 | 35 |    |    |    | 36 | 37 |    |    |    |
|    |    |    | 38 |    |    |    | 39 |    |    |    |    |    |
| 40 | 41 | 42 |    |    |    | 43 |    |    |    | 44 | 45 | 46 |
| 47 |    |    |    |    | 48 |    |    |    | 49 |    |    |    |
| 50 |    |    |    |    | 51 |    |    |    | 52 |    |    |    |
| 53 |    |    |    |    | 54 |    |    |    | 55 |    |    |    |