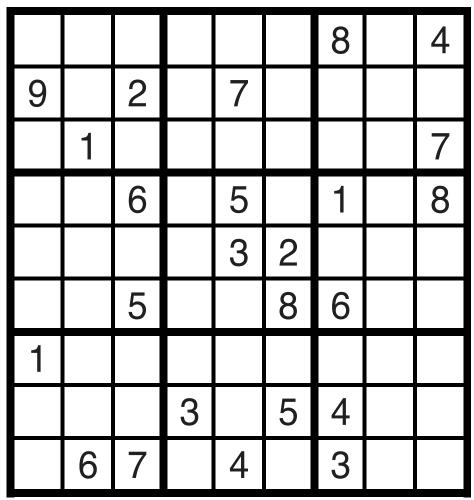

## **King** Crossword

#### ACROSS

- 1 Vagrant
- 4 Poke
- 7 Femur or fibula
- 8 Elaine's last name on "Seinfeld"
- 10 Cook by direct heat
- 11 Silvery
- 13 Smoothcoated pooch
- 16 1/20 ton (Abbr.)
- 17 Humdinger
- 18 Moving truck
- 19 Narnia's Aslan, e.g.
- 20 Antitoxins
- 21 Munchie
- 23 Enthusiasts' emotions
- 25 Roe provider 26 Group of
- quail
- 27 Debtor's letters
- 28 Muslim maid- DOWN en
- 30 Thee
- 33 High-backed chairs
- 36 Earthling, in sci-fi
- 37 Flavor
- 38 Go over the books

|      |      | 1     | 2   | 3   |    |      | 4      | 5   | 6    |     |    |    |
|------|------|-------|-----|-----|----|------|--------|-----|------|-----|----|----|
|      | 7    |       |     |     |    | 8    |        |     |      | 9   |    |    |
| 10   |      |       |     |     |    | 11   |        |     |      |     | 12 |    |
| 13   |      |       |     |     | 14 |      |        |     |      |     |    | 15 |
| 16   |      |       |     | 17  |    |      |        |     |      | 18  |    |    |
|      |      |       | 19  |     |    |      |        |     | 20   |     |    |    |
|      | 21   | 22    |     |     |    |      | 23     | 24  |      |     |    |    |
| 25   |      |       |     |     |    | 26   |        |     |      |     |    |    |
| 27   |      |       |     | 28  | 29 |      |        |     |      | 30  | 31 | 32 |
| 33   |      |       | 34  |     |    |      |        |     | 35   |     |    |    |
|      | 36   |       |     |     |    |      |        | 37  |      |     |    |    |
|      |      | 38    |     |     |    |      |        | 39  |      |     |    |    |
|      |      |       | 40  |     |    |      |        | 41  |      |     |    |    |
| 39 3 | Spuc | d's b | uds | . 8 | Co | nduc | ctor's | s 2 | 23 N | Iil |    |    |

- 40 Always, in
- verse 41 Two, in Tijuana
- 1 Give a leg up
- 2 One
- 3 Tuneful
- 4 Spanish wine town
- 5 Mad
- 6 Tavern offerinq
- 7 Forehead

- wand
- 9 Whine
- 10 English chan- 26 Beyond nel?
- 12 Signs of sorrow
- 14 Kindle competitor
- 15 Genetic stuff
- 19 Young fellow
- 20 Put into words
- 21 Try for a two-pointer

- 24 Ousted
- 25 Bro or sis
  - well-done
- 28 Throng
- 29 Where the
  - elated walk
- 30 Affirmatives
- 31 Uneaten morsels
- 32 Work with
- 34 Verifiable
- 35 Boxer's successful blow
- 22 Queasiness

© 2020 King Features Synd., Inc.