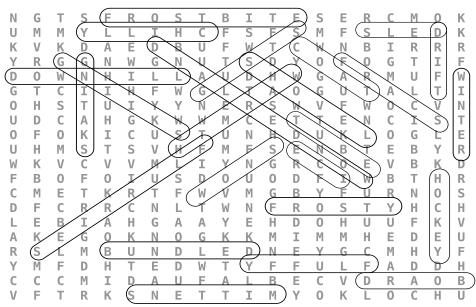

## King Crossword

## ACROSS

- 1 Porter's burdens
- 5 Before
- 8 Dull sound of impact
- 12 Enticement
- 13 Blend
- 14 Abundant
- 15 Opera showstopper
- 16 U.K. broadcaster
- 17 Black, in verse
- 18 Fight
- 20 Like a lot
- 22 Solid ground
- 26 Entire
- 29 Smack
- 30 Zilch
- 31 Bees' home 32 Parsons or
- Gaffigan 33 Slangy negative
- 34 out a living 53 Vortex
- 35 One of the Brady Bunch
- 36 Grown-up bug
- 37 Brownish orange
- 40 Warmonger
- 41 Barbershop tools
- 45 First victim
- 47 Luau bowlful
- 49 "American ---
- 50 Ring out

| 1  | 2  | 3  | 4  |    | 5  | 6  | 7  |    | 8  | 9  | 10 | 11 |
|----|----|----|----|----|----|----|----|----|----|----|----|----|
| 12 |    |    |    |    | 13 |    |    |    | 14 |    |    |    |
| 15 |    |    |    |    | 16 |    |    |    | 17 |    |    |    |
| 18 |    |    |    | 19 |    |    | 20 | 21 |    |    |    | 1  |
|    |    |    | 22 |    |    | 23 |    |    |    |    | 24 | 25 |
| 26 | 27 | 28 |    |    |    | 29 |    |    |    | 30 |    |    |
| 31 |    |    |    |    | 32 |    |    |    | 33 |    |    |    |
| 34 |    |    |    | 35 |    |    |    | 36 |    |    |    |    |
| 37 |    |    | 38 |    |    |    | 39 |    |    |    |    |    |
|    |    | 40 |    |    |    |    | 41 |    |    | 42 | 43 | 44 |
| 45 | 46 |    |    |    | 47 | 48 |    |    | 49 |    |    |    |
| 50 |    |    |    |    | 51 |    |    |    | 52 |    |    |    |
| 53 |    |    |    |    | 54 |    |    |    | 55 |    |    |    |

- 51 Barn bird
- 52 Alaskan
  - metropolis
- 54 Aviv
- 55 Get larger

## DOWN

- 1 Spill the beans
- 2 Emanation
- 3 Determination 4 Birthplace of
- Starbucks
- 5 Fireplace bit
- 6 Cage compo- 26 Sharpen 27 Raise nent © 2020 King Features Synd., Inc.

8 Italian fountain site

7 Cry out

- 9 Ireland
- 10 Venusian ves- 36 Call day sel?
- 11 Lair
- 19 Appomattox surrenderer
- 21 Frequently
- 23 Serengeti beast
- 24 Chinese
  - dynasty

clue 43 Quarterback Tony 44 Dispatched

28 Above

32 Lotto win

33 Incredible

35 Mandible

38 Make a

39 Warble

comeback

42 Bloodhound's

- 45 Mimic
- 25 Choir member 46 Foundation 48 Didn't pay yet