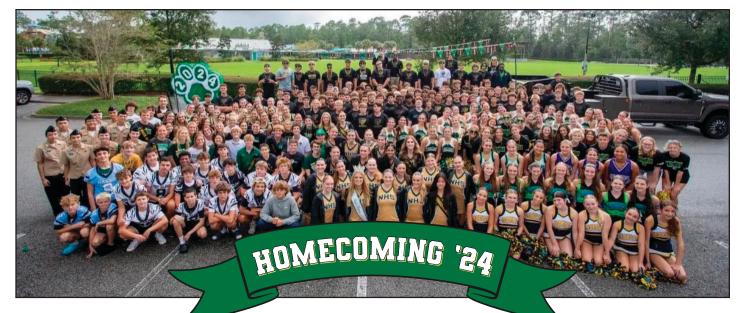

## Panthers celebrate homecoming with parade

Nease High held a homecoming parade on Oct. 6. Despite rainy weather, the Panthers' football team, cheer and dance squads, band, middle school teams and Miss Nease took to the streets to celebrate the undefeated season so far.