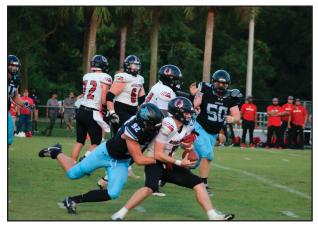

## Panthers celebrate homecoming with parade

Nease High held a homecoming parade on Oct. 6. Despite rainy weather, the Panthers' football team, cheer and dance squads, band, middle school teams and Miss Nease took to the streets to celebrate the undefeated season so far.