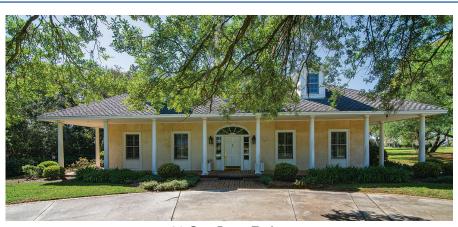

#### 82 San Juan Drive

4BD | 4.5 BA | 3312sf | \$2,999,000

Custom-built home nestled in Old Ponte Vedra. Unparalleled privacy with lush landscape and gorgeous golf course views. Slightly under a half an acre with large circular drive, side-entry garage and no immediate neighbor to the north. First floor has 2 bedrooms, ADA compliant doorways and barrier free showers in both full baths. Second floor has 2 more ensuite bedrooms. A tranquil oasis is right outside your door.