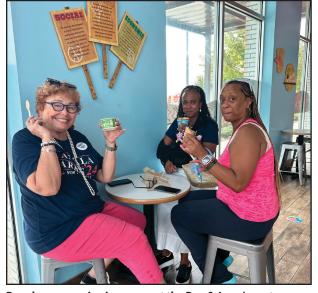

# Golf cart parade in Nocatee supports Harris-Walz 2024

Hosted by Ponte Vedra United for Progress (PVUP) and Ben & Jerry's in Nocatee, a Harris-Walz 2024 golf cart parade was held Oct. 5 with an aim to unite the community with vibrant golf carts, campaign signs and enthusiastic supporters.

The parade traveled through Town Center and ended at Nocatee Village Drive, where Ben & Jerry's served as the post-parade hub. Parade-goers enjoyed a 20% discount on all ice cream from noon to 1 p.m.

PVUP is a grassroots organization focused on social justice, equality and progressive values in Ponte Vedra. The Nocatee location of Ben & Jerry's, owned by Jessica Shaw, emphasizes community engagement and partnerships while supporting social justice, equity and environmental sustainability.

Contributed photos

Parade-goers enjoy ice cream at the Ben & Jerry's postparade hub.

Robyn Smith Kaiser, local resident and representative of Ponte Vedra United for Progress, and Jessica Shaw, owner of Ben & Jerry's in Nocatee.