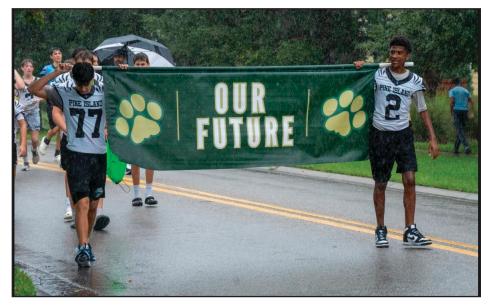

## Panthers celebrate homecoming with parade

Nease High held a homecoming parade on Oct. 6. Despite rainy weather, the Panthers' football team, cheer and dance squads, band, middle school teams and Miss Nease took to the streets to celebrate the undefeated season so far.

Photos by James Vernacotola

- Professionally installed wall-to-wall carpet
- Large assortment of unique, in-stock area rugs
- Sisal, Seagrass, Jute
- Custom sized carpets and rug pads

1421 3rd St. South Jacksonville Beach