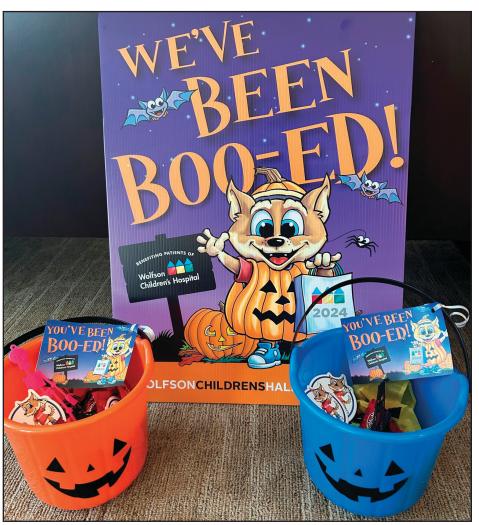

## Wolfson joins Halloween fun with latest fundraiser

#### **By Anthony Richards**

Now through the end of October, Wolfson Children's Hospital is helping spread some spooky cheer as part of its Wolfie BOO! Fundraiser.

The fundraiser encourages participants to spread Halloween joy by "BOO-ing" their friends and neighbors.

Residents can get involved with the fundraiser, which runs through October 30, by purchasing special "Wolfie BOO!" yard signs and putting them in their friends' or neighbors' yards with their Halloween decorations so that they will not only receive a festive surprise, but they will also let their fellow neighbors know how much they support Wolfson's mission.

Wolfie BOO! yard signs can be purchased for \$25, or a 5-pack is available for \$100 if there are a lot of friends and neighbors to surprise this year.

Yard signs can be purchased now through October 30 or while supplies last. To purchase a Wolfie BOO! yard sign, go to wolfsonchildrenshalloween.

Contributed photo

This fundraiser encourages participants to spread Halloween joy by "BOO-ing" their friends and neighbors with this yard sign.