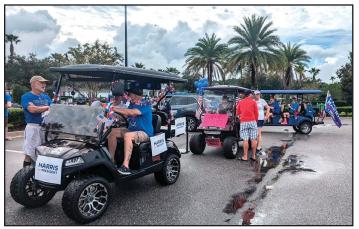

More than 100 parade-goers and golf carts donned in campaignthemed decor and attire gather at Nocatee Town Plaza Business Park at Nocatee Town Center.

# Golf cart parade in Nocatee supports Harris-Walz 2024

Hosted by Ponte Vedra United for Progress (PVUP) and Ben & Jerry's in Nocatee, a Harris-Walz 2024 golf cart parade was held Oct. 5 with an aim to unite the community with vibrant golf carts, campaign signs and enthusiastic supporters.

The parade traveled through Town Center and ended at Nocatee Village Drive, where Ben & Jerry's served as the post-parade hub. Parade-goers enjoyed a 20% discount on all ice cream from noon to 1 p.m.

PVUP is a grassroots organization focused on social justice, equality and progressive values in Ponte Vedra. The Nocatee location of Ben & Jerry's, owned by Jessica Shaw, emphasizes community engagement and partnerships while supporting social justice, equity and environmental sustainability.

Golf carts decorated in campaign-themed décor.

Harmony in Mental Health