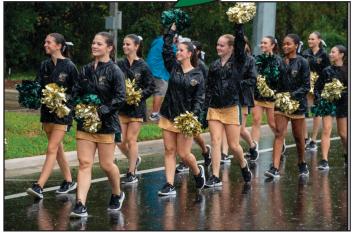

## Panthers celebrate homecoming with parade

Nease High held a homecoming parade on Oct. 6. Despite rainy weather, the Panthers' football team, cheer and dance squads, band, middle school teams and Miss Nease took to the streets to celebrate the undefeated season so far.