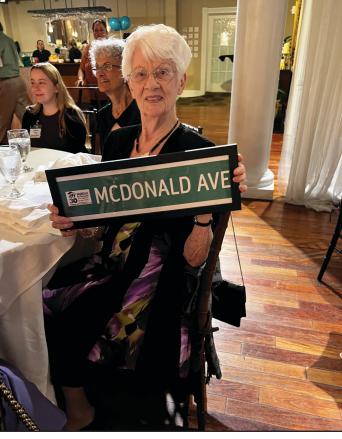

## Street named for major Habitat supporter

Inez McDonald helped establish newest neighborhood

#### For The Recorder

Habitat for Humanity of St. Augustine/ St. Johns County (Habitat St. Johns) is honoring one of its most supportive donors, Inez McDonald, by naming the main street in the newest community, Volusia Woods after her.

The street is McDonald Avenue.

McDonald, who this year will become a centenarian, is an incredibly vibrant, active 99-year-old. In addition to years of support, she was kind enough to give Habitat St. Johns the lead gift, enabling them to get Volusia Woods started.

Volusia Woods is Habitat St. Johns' fourth neighborhood in just over 30 years of operation and will consist of 36 homes when it is finished. Volusia Woods is located on North Volusia Street near the

Inez McDonald holds up the street sign bearing her name.