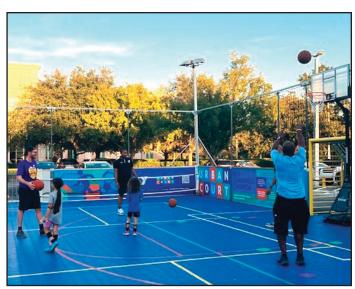

## First Coast YMCA unveils first Urban Court

On Tuesday, Sept. 24, the First Coast YMCA held the ribbon cutting ceremony for the brand-new Urban Court at the Brooks Family YMCA. The goal of the Urban Court is to break down barriers for all people to play together, keeping young minds and bodies active with adult and corporate leagues available.

The YMCA will offer a variety of programs on the Urban Court for adults of all ages, including basketball, pickleball, soccer, flag football and volleyball, as well as youth sports, homeschool phys ed, sports camps and other out-of-school programs.