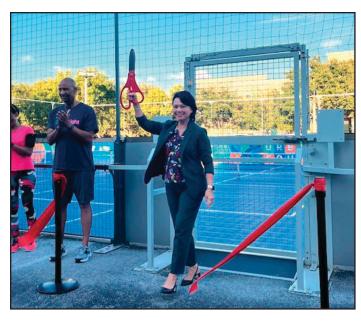

## First Coast YMCA unveils first Urban Court

On Tuesday, Sept. 24, the First Coast YMCA held the ribbon cutting ceremony for the brand-new Urban Court at the Brooks Family YMCA. The goal of the Urban Court is to break down barriers for all people to play together, keeping young minds and bodies active with adult and corporate leagues available.

The YMCA will offer a variety of programs on the Urban Court for adults of all ages, including basketball, pickleball, soccer, flag football and volleyball, as well as youth sports, homeschool phys ed, sports camps and other out-of-school programs.

This is the First Coast YMCA's first outdoor multipurpose playing surface aimed at uniting the community encouraging all people to play together.

Brooks Family YMCA is located at 10423 Centurion Parkway North, Jacksonville