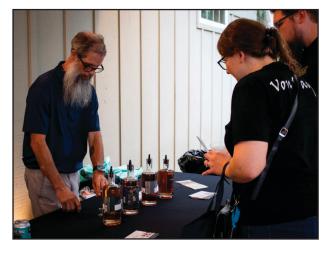

## Blues, Brews, **Bourbon & BBQ** raises \$47K for Florida Theatre

#### For The Recorder

The historic, nonprofit Florida Theatre raised more than \$47,000 during its 11th annual Blues, Brews, Bourbon & BBQ event on Sept. 12 at Bowing Oaks.

Publix Charities was the presenting sponsor of the event that benefits Florida Theatre.

This is the second year Blues, Brews, Bourbon & BBQ has been at Bowing Oaks as it was very well received last year. Bowing Oaks has been a corporate partner of the Florida Theatre since 2019.

"Despite the rain, Blues, Brews, Bourbon & BBQ was a tremendous success," said Numa Saisselin, president of the Florida Theatre. "The spirit of fun shone through, proving that nothing can dampen our collective passion for supporting the Florida Theatre. A heartfelt thank you to everyone who braved the weather and made this event unforgettable."

Attendees of this annual event enjoyed an electrifying evening of live blues music from the Snacks Blues Band, Mark Dennison Blues Duo and Neil Dixon; unlimited local barbecue; the best craft beer; and a curated bourbon selec-