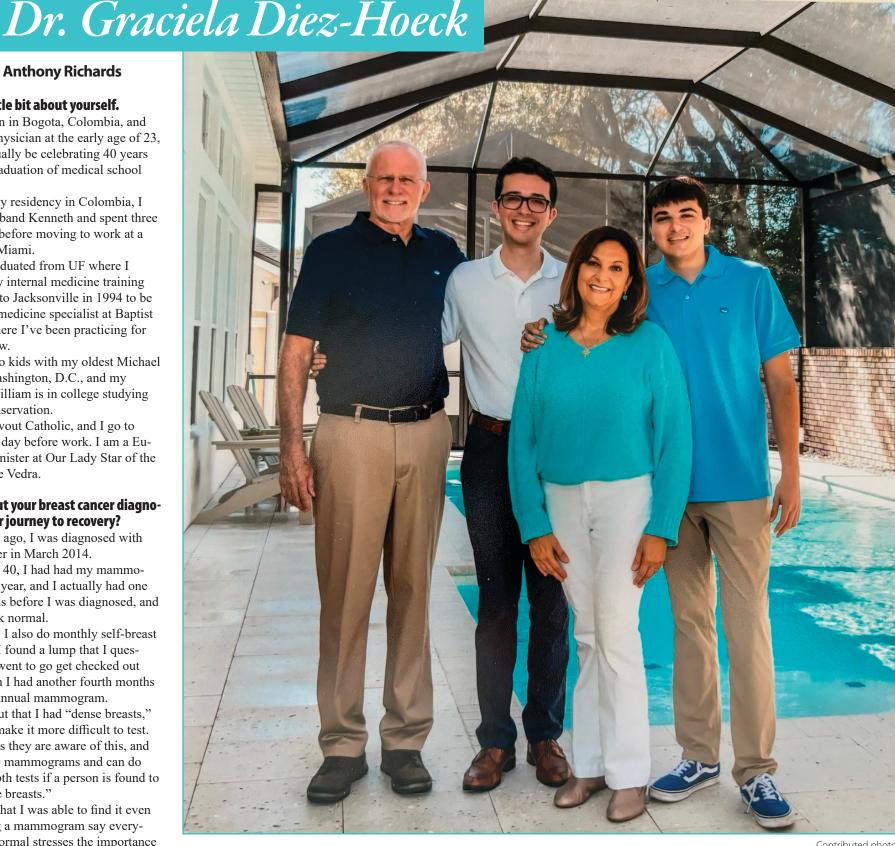

PONTE VEDRA: FRIDAY, OCTOBER 25<sup>TH</sup> 10-5 SATURDAY, OCTOBER 26<sup>th</sup> 10-5

CALL TO SCHEDULE AN APPOINTMENT

Dr. Graciela Diez-Hoeck is an internal medicine specialist with Baptist Health and has called Jacksonville home for 28 years. The Colombia native was diagnosed with breast cancer a decade ago and stresses how her faith in God helped give her the strength to get through it, and the difference selfcare and early diagnosis came make.

#### Tell us a little bit about vourself.

I was born in Bogota, Colombia, and became a physician at the early age of 23, and I'll actually be celebrating 40 years from my graduation of medical school this year.

During my residency in Colombia, I met my husband Kenneth and spent three years there before moving to work at a hospital in Miami.

I then graduated from UF where I obtained my internal medicine training and moved to Jacksonville in 1994 to be an internal medicine specialist at Baptist (Health) where I've been practicing for 28 years now.

I have two kids with my oldest Michael living in Washington, D.C., and my youngest William is in college studying wildlife conservation.

I am a devout Catholic, and I go to Mass every day before work. I am a Eucharistic minister at Our Lady Star of the Sea in Ponte Vedra.

Contributed photo

Dr. Graciela Diez-Hoeck with her husband Kenneth and sons Michael and William.

three gave me the strength I needed following my diagnosis.

My friends and family were there for me through the surgery and even planned a trip to Barcelona with me 20 days after my mastectomy. I could feel their prayers during surgery, and it definitely helped to