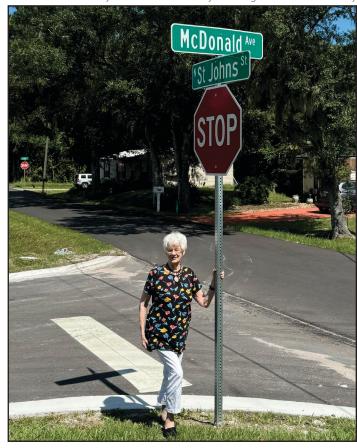

## Street named for major Habitat supporter

Inez McDonald helped establish newest neighborhood

#### For The Recorder

Habitat for Humanity of St. Augustine/ St. Johns County (Habitat St. Johns) is honoring one of its most supportive donors, Inez McDonald, by naming the main street in the newest community, Volusia Woods after her.

The street is McDonald Avenue.

McDonald, who this year will become a centenarian, is an incredibly vibrant, active 99-year-old. In addition to years of support, she was kind enough to give Habitat St. Johns the lead gift, enabling them to get Volusia Woods started.

Inez McDonald visits McDonald Avenue.

responders, law enforcement, hospital staff, small business owners, hospitality and nonprofit workers, as well as retired senior citizens.

In addition, employers and business owners are struggling to find employees to work in their establishments, because most, if not all of them need to commute 40 minutes to an hour to get to work from where they currently live outside of the county. These long commutes also cause much of the traffic that impacts the county. If people live closer to where they work, they won't have to travel as far and cross county lines.