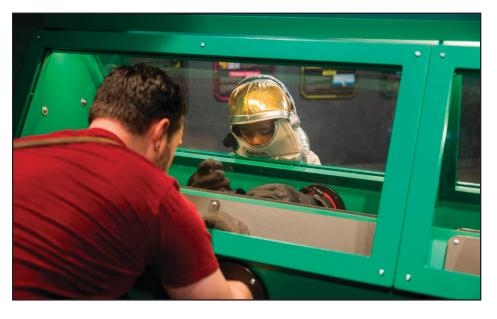

## 'Mission: Astronaut' offers a stellar hands-on experience

#### For The Recorder

The Museum of Science & History has announced the premiere of "Mission: Astronaut," a dynamic exhibition that takes visitors on an out-of-this-world adventure through astronaut training and space exploration.

Produced by Flying Fish, a leading creator of traveling exhibitions and supported by the science expertise of The DoSeum and the Intrepid Museum, "Mission: Astronaut" opened on Sept. 21, and will run through Jan. 5.

"Any exhibits surrounding astronomy and aeronautics are fan favorites for our visitors, so we're excited to host 'Mission: Astronaut,'" said Ryan Enger, cura-

tor at MOSH. "Although students may be able to acquire information on space exploration through textbooks and the classroom setting, the hands-on activities provided by 'Mission: Astronaut' more deeply engage them and inspire sharper memories to better retain information."

"Mission: Astronaut" is an interactive experience that gives visitors a taste of life as a space explorer. Each section presents tasks that require an astronaut's mindset to solve, using skills like engineering, physics, teamwork and, most importantly, fun.