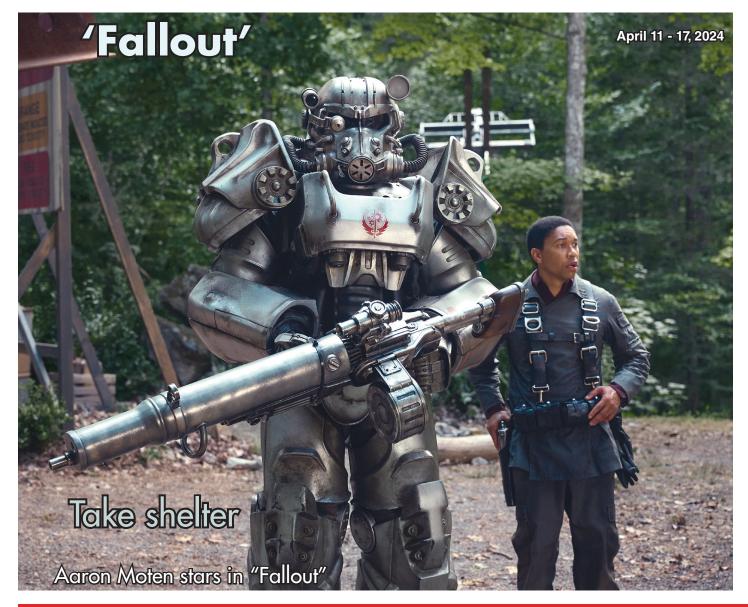

A whole new world: Postapocalyptic action series 'Fallout' premieres

One of the globe's most successful video game franchises steps into the world of streaming series. The new action drama "Fallout," based on the best-selling role-playing games, premieres Friday, April 12, on Prime Video.

Set 200 years after an apocalyptic event, residents of luxury bunker communities venture out onto a planet that has changed beyond belief. Ella Purnell ("Yellowjackets") stars as Lucy, a young woman determined to leave behind the safety of the only life she's ever known as a vault dweller to survive on the other side of the shelter's walls on her own.

Starring in "Fallout" are Aaron Moten ("Next") as the Brotherhood of Steel squire, Maximus; Walton Goggins ("The Righteous Gemstones") as the mutated, immortal bounty hunter known as The Ghoul; Moises Arias ("The King of Staten Island," 2020) as Lucy's brother, Norm; Kyle MacLachlan ("Twin Peaks") as Hank, Lucy's father and the overseer of the vault; Michael Emerson ("Evil") as wanderer Wilzig; Mike Doyle ("New Amsterdam") as Mr. Spencer; Johnny Pemberton ("Superstore") as Thaddeus; Cherien Dabis ("Mo") as Birdie; Matty Cardarople ("Reservation Dogs") as Huey; Dave Register ("Heightened," 2023) as Chet; Rodrigo Luzzi ("Dead Ringers") as Reg; and Annabel O'Hagan ("Dear Edward") as Steph.