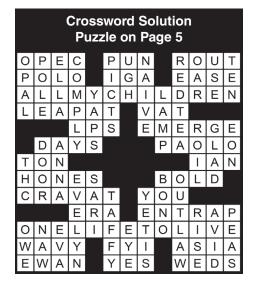

#### Solution on page 11

| 1  | 2  | 3  | 4  |    | 5  | 6  | 7  |    | 8  | 9  | 10 | 11 |
|----|----|----|----|----|----|----|----|----|----|----|----|----|
| 12 |    |    |    |    | 13 |    |    |    | 14 |    |    |    |
| 15 |    |    |    | 16 |    |    |    | 17 |    |    |    |    |
| 18 |    |    |    |    |    |    | 19 |    |    |    |    |    |
|    |    |    | 20 |    |    |    | 21 |    |    | 22 | 23 | 24 |
|    | 25 | 26 |    |    |    |    |    | 27 |    |    |    |    |
| 28 |    |    |    |    |    |    |    |    |    | 29 |    |    |
| 30 |    |    | 31 | 32 |    |    |    | 33 | 34 |    |    |    |
| 35 |    |    |    |    | 36 |    | 37 |    |    |    |    |    |
|    |    |    | 38 |    |    |    | 39 |    |    | 40 | 41 | 42 |
| 43 | 44 | 45 |    |    |    | 46 |    |    |    |    |    |    |
| 47 |    |    |    |    | 48 |    |    |    | 49 |    |    |    |
| 50 |    |    |    |    | 51 |    |    |    | 52 |    |    |    |