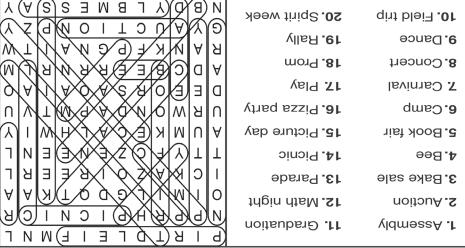

#### **WORD SEARCH**

In the grid below, twenty answers can be found that fit the category for today. Circle each answer that you find and list it in the space provided at the right of the grid. Answers can be found in all directions—forward, backward, horizontally, vertically and diagonally. An example is given to get you started. Can you find the twenty answers in today's puzzle?

#### **Today's Category: School Events**

| Р | - | R | Т  | D | L | Ε | - | F | M | Ν              | L | _        | Assembly |
|---|---|---|----|---|---|---|---|---|---|----------------|---|----------|----------|
| Ν | Р | Р | R  | Н | Р | 1 | С | Ν | 1 | С              | R | 2<br>3   |          |
| Ο | 1 | M | 1  | L | G | D | Q | Τ | K | Α              | Α | 4<br>5   |          |
| 1 | С | K | Α  | Z | 0 | - | R | Ε | Ε | R              | L | 6<br>7.  |          |
| Т | Т | Υ | F  | С | Z | Ε | Ν | Ε | Ε | Ν              | L | 8        |          |
| Α | U | M | K  | Ε | С | Α | L | Н | W | 1              | Υ | 9.<br>10 |          |
| U | R | W | 0  | Ν | D | Α | Р | M | Т | ٧              | U |          |          |
| D | Ε | Ε | 0  | R | S | Α | 0 | Α | - | Α              | 0 | 13       |          |
| Α | D | С | В  | Ε | Ε | R | R | Ν | R | L              | М | 15       |          |
| R | Α | Ν | K  | F | Р | G | Ν | Α | - | Т              | W |          |          |
| G | Υ | Α | U  | С | Τ | - | 0 | Ν | Р | Z              | Υ | 18       |          |
| Ν | В | D | (Y | L | В | М | Ε | S | S | $\overline{A}$ | Υ |          |          |