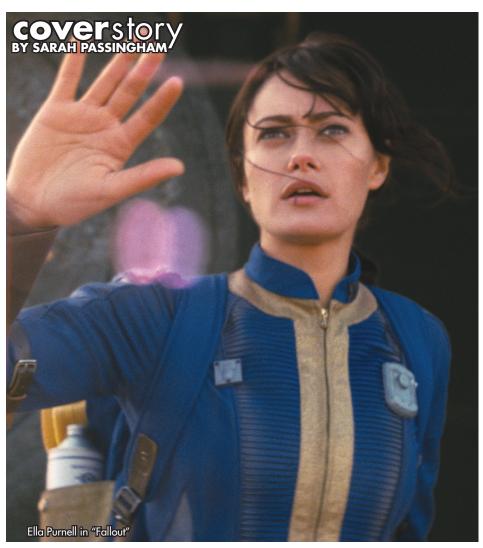

A whole new world: Postapocalyptic action series 'Fallout' premieres

One of the globe's most successful video game franchises steps into the world of streaming series. The new action drama "Fallout," based on the best-selling role-playing games, premieres Friday, April 12, on Prime Video.

Set 200 years after an apocalyptic event, residents of luxury bunker communities venture out onto a planet that has changed beyond belief. Ella Purnell ("Yellowjackets") stars as Lucy, a young woman determined to leave behind the safety of the only life she's ever known as a vault dweller to survive on the other side of the shelter's walls on her own.