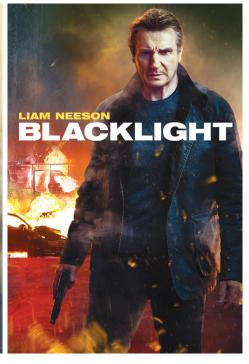

#### "Blacklight" (April 18)

Travis Block (Liam Neeson) is a government operative coming to terms with his shadowy past. When he discovers a plot targeting U.S. citizens, Block finds himself in the crosshairs of the FBI director he once helped protect.