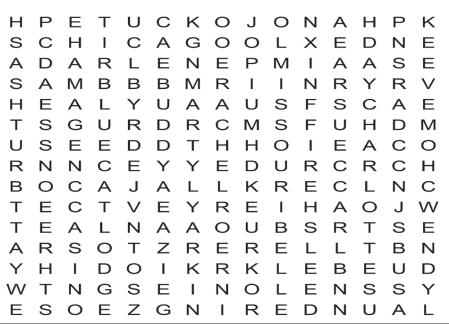

#### **WORD SEARCH**

In the grid below, twenty answers can be found that fit the category for today. Circle each answer that you find and list it in the space provided at the right of the grid. Answers can be found in all directions—forward, backward, horizontally, vertically and diagonally. An example is given to get you started. Can you find the twenty answers in today's puzzle?

#### **Today's Category: School Events**

| Р | - | R | Т  | D | L | Ε | - | F | M | Ν              | L | _        | Assembly |
|---|---|---|----|---|---|---|---|---|---|----------------|---|----------|----------|
| Ν | Р | Р | R  | Н | Р | 1 | С | Ν | 1 | С              | R | 2<br>3   |          |
| Ο | 1 | M | 1  | L | G | D | Q | Τ | K | Α              | Α | 4<br>5   |          |
| 1 | С | K | Α  | Z | 0 | - | R | Ε | Ε | R              | L | 6<br>7.  |          |
| Т | Т | Υ | F  | С | Z | Ε | Ν | Ε | Ε | Ν              | L | 8        |          |
| Α | U | M | K  | Ε | С | Α | L | Н | W | 1              | Υ | 9.<br>10 |          |
| U | R | W | 0  | Ν | D | Α | Р | M | Т | ٧              | U |          |          |
| D | Ε | Ε | 0  | R | S | Α | 0 | Α | - | Α              | 0 | 13       |          |
| Α | D | С | В  | Ε | Ε | R | R | Ν | R | L              | М | 15       |          |
| R | Α | Ν | K  | F | Р | G | Ν | Α | - | Т              | W |          |          |
| G | Υ | Α | U  | С | Τ | - | 0 | Ν | Р | Z              | Υ | 18       |          |
| Ν | В | D | (Y | L | В | М | Ε | S | S | $\overline{A}$ | Υ |          |          |