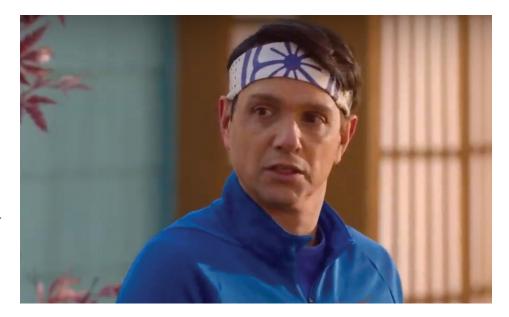

Personal Injury and Commercial Trials

One of the largest injury judgements in Florida's history: \$228 million.