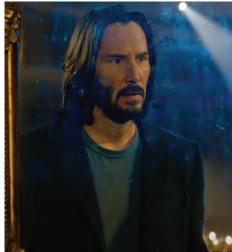

"The Matrix Resurrections" (HBO Max — movie premiere, Dec. 22)

The fourth film in the blockbuster sci-fi franchise finds Neo's (Keanu Reeves) life taking an unexpected turn when he finds himself back inside the Matrix. Lana Wachowski directs a cast that also includes Carrie-Anne Moss and Jada Pinkett Smith, plus newcomers Jonathan Groff, Neil Patrick Harris, and Priyanka Chopra Jonas.