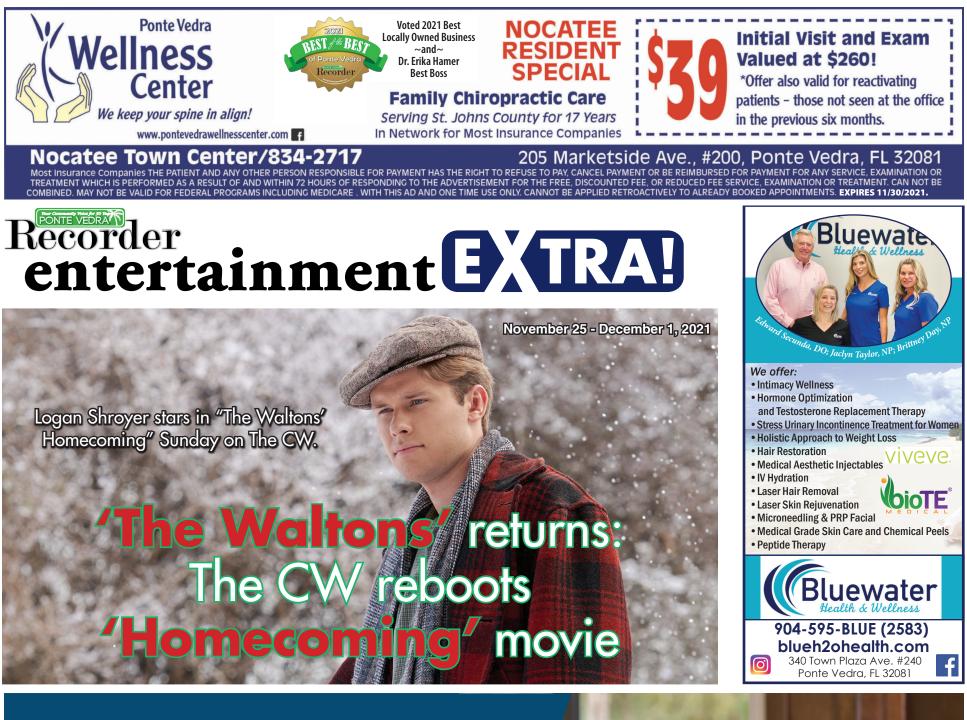

### Richard Thomas has a 'Waltons' homecoming in new CW movie

Richard Thomas not only played eldest son John-Boy on "The Waltons," he also wanted to do the show's opening and closing narration.

Now, a half-century later, he's getting that chance.

The actor returns to the franchise that made him an Emmy-winning star as The CW debuts the new movie "The Waltons' Homecoming" Sunday, Nov. 28. A remake of the film that became the pilot for the beloved 1972-81 series about a close-knit Depressionera mountain family, it lets Thomas reprise the part of John-Boy, but as the adult narrator ... the spot initially filled by "The Waltons" creator and executive producer Earl Hamner Jr.

"When I first read the script," the amiable Thomas recalls of the original production, "and there were these beautiful narrations at the beginning and the end, I was so excited. I thought, 'I can't wait to read these.' And then I was told, 'Actually, because he's the older John-Boy, Earl Hamner is going to read those.' But finally, it's come full-circle, and I'm really happy to have been invited to the party."

"The Homecoming: A Christmas Story" was made as a one-shot 1971 film, but CBS chief William S. Paley was impressed enough by it to order the "Waltons" series (still shown regularly on the Hallmark Drama channel) from it. Thomas is gratified to revisit it now in a different way, noting the job "was easy for me to do, because I have such profound feelings about that show."