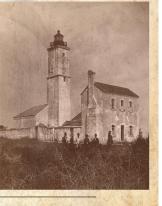

### DISCOVER FLORIDA'S FIRST LIGHTHOUSE

### Where it all began...

To understand the significance of Menorcan's at the St. Augustine Lighthouse, we must recognize their role in its history. Many lightkeepers were of Menorcan descent, including Juan Andreu, the first lighthouse keeper in the newly lit St. Augustine Lighthouse, Juan Carrera, Joseph Andreu, Maria Andreu, and Siladonio Pellicer. These individuals, whose ancestors traveled to New Smyrna to work as indentured servants, were instrumental in the rise of Menorcan culture in St. Augustine.

Perhaps the most notable of Menorcan Lighthouse Keepers was Maria de los Delores Menstre Andreu, a woman of many firsts. After her husband Juan's tragic passing, Maria became the first female lighthouse keeper and Hispanic-American woman to serve in the United States Coast Guard and command a federal shore installation, setting a precedent for Hispanic American women serving in the military. For over 150 years, Maria Andreu's trailblazing experience has inspired generations of women to serve their country.