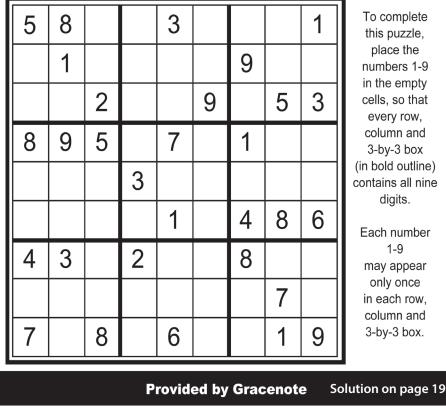

### Solution on page 19

|    | 1  | 2  | 3  | 4  |    |      | 5   | 6  | 7 * | 8  |    |
|----|----|----|----|----|----|------|-----|----|-----|----|----|
| 9  |    |    |    |    |    |      | 10* |    |     |    | 11 |
| 12 | *  |    |    | 13 | 14 | 15   |     |    | 16  |    |    |
| 17 |    |    | 18 |    |    |      |     | 19 |     | 20 |    |
| 21 |    | 22 | *  | (a |    | -    |     | 23 | 24  |    |    |
|    | 25 |    |    | C  | X  | 1    | Y   | 26 |     | *  |    |
|    | 27 |    |    | 76 | 5  |      | X   | 28 |     |    |    |
| 29 | *  |    | *  |    |    | 1.00 |     | 30 |     |    | 31 |
| 32 |    |    | 33 | 34 | 35 | 36   | 37  | *  |     | 38 |    |
| 39 |    | 40 |    | 41 |    |      |     |    | 42  |    |    |
| 43 |    |    | 44 | *  |    |      | 45  | 46 | *   |    |    |
|    | 47 |    |    |    |    |      | 48  |    |     |    |    |