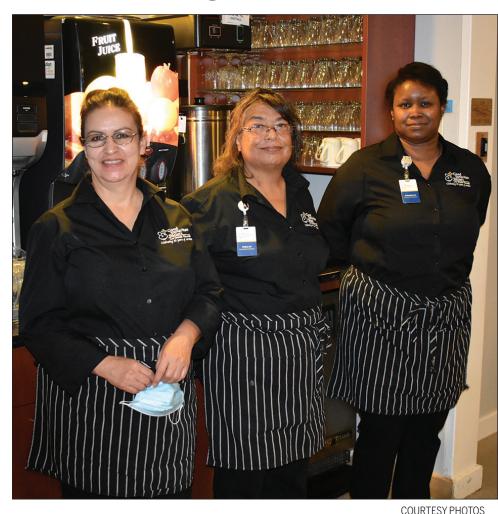

# Ways to help: Groups need money, volunteers to fight homelessness

#### **By MIKE COOK**

Las Cruces Bulletin

There are so many ways to help people in need during this holiday season here in Las Cruces and throughout Doña Ana County and the border region. A financial donation in any amount is greatly appreciated, and so are donations of other items and volunteering.

The Bulletin will provide information on more organizations as the holidays continue. If you missed the stories we ran on the Salvation Army, Toys for Tots of Doña Ana County, Coats for Kids of Las Cruces and La Casa, Inc. domestic violence program, let us know and we can send you those.

Here is information about some programs

COURTESY PHOTO

El Caldito Soup Kitchen needs volunteers and supplies to help feed the less fortunate during the holiday season.

helping others during the holidays and year-round.