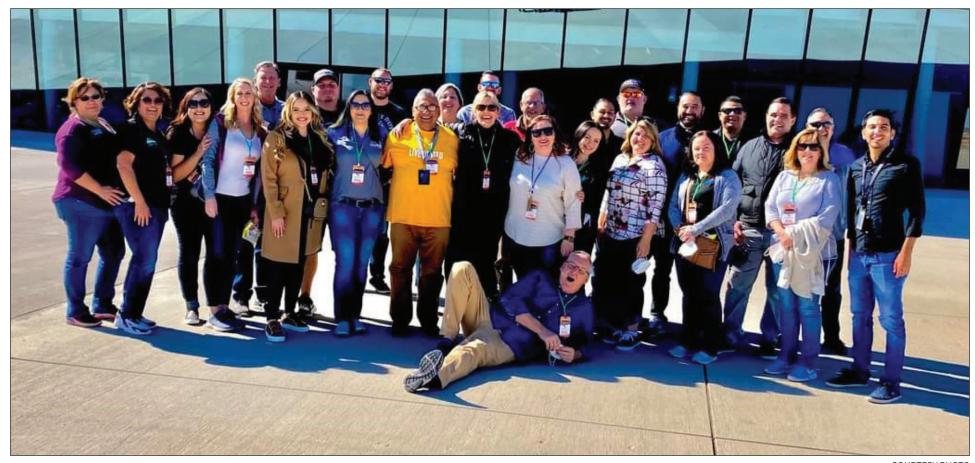

# NMSU Noche de Luminarias returns after taking last year off

#### **BULLETIN REPORT**

The longtime tradition "Noche de Luminarias," or "Night of Lights," is set to make its return to New Mexico State University after pressing pause last year due to the pandemic. This year marks the 36th anniversary of the event. The NMSU tradition was started in 1984 by Residence Hall volunteers who set up luminarias around their buildings. Corbett Center Programming Council later joined the Residence Halls and increased participation numbers. Since then, the event has grown to be one of the largest luminarias displays in New Mexico.

The Las Cruces and NMSU community will have the chance to view over 8,500 luminarias spread across campus outdoors from 5 to 8 p.m. on Sunday, Dec. 5. NMSU students will have their own exclusive viewing time from 8 to 9 p.m.

"While this is a beautiful thing where we welcome all of Las Cruces, the students are still our main audience," said Dr. Sarah Edwards, director of Student Involvement

NMSU PHOTO BY DARREN PHILLIPS

The annual Noche de Luminarias returns on Sunday, Dec. 5.

they feel seen amid this community-welcoming event is something we take seriously, so we hope that everyone will attend and participate in this beautiful celebration."

Community members can participate in a bundle of activities that will happen outside of the NMSU bookstore, including cookie decorating, a letters-to-Santa station, holiday music and much more. Organizers will also screen a Christmas movie. In an effort to help protect the community amid the pandemic, all activities will be outdoors this year. The luminarias will also be lighting up the horseshoe for those who prefer to drive by or visit the display from a distance.