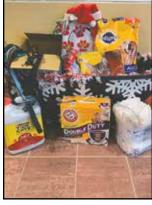

Here is information about some programs

COURTESY PHOTO

El Caldito Soup Kitchen needs volunteers and supplies to help feed the less fortunate during the holiday season.

helping others during the holidays and year-round.

• El Caldito Soup Kitchen needs salad dressings, salt, pepper, spices, sliced cheese, bottled water, soda pop, holiday pies and cakes, paper goods including cups, plates, napkins, utensils, three-compartment foam containers. Take items to El Caldito's back door, 999 W. Amador Ave., 8 a.m. to 1:30 p.m. Sunday through Friday, 8 a.m. to noon Saturday. Contact Diane D'Ambrosio at