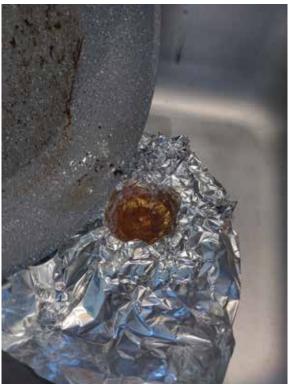

By Cassie McClure

The way to properly dispose of FOG is to pour greasy and

Grease from cooking is a hazard to your pipes! Catch it in aluminum, let it cool and throw it in the trash.

oily waste into a container, let the FOG cool, and dispose of it in the garbage. One easy way is to take a sheet of aluminum foil, place it into a small pot, and mold

it into a little bowl. Carefully pour the FOG in and wait for it to cool and harden. Then, fold over the ends of the aluminum sheet and toss it in the trash. Lastly, pots and pans should be scraped of FOG before being washed or tossed in the dishwasher (which also leads to the drain). Greasy paper towels and wipes should also be disposed of in the