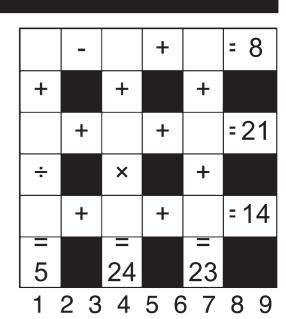

### **GO FIGURE!**

The idea of Go Figure is to arrive at the figures given at the bottom and right-hand columns of the diagram by following the arithmetic signs in the order they are given (that is, from left to right and top to bottom). Use only the numbers below the diagram to complete its blank squares and use each of the nine numbers only once.

### **DIFFICULTY:** ★

**★** Moderate ★★ Difficult ★★★ GO FIGURE!

©2024 King Features Syndicate, Inc.