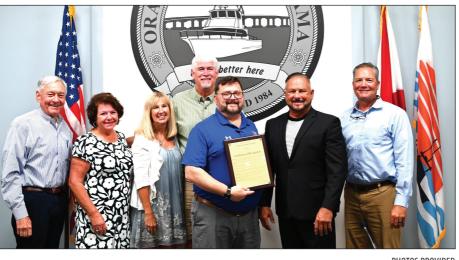

SEE MAGIC, PAGE A2

Orange Beach's Forbess honored for helping save girl's life in Florida shark attack

BY TREVOR RITCHIE Reporter

trevor@gulfcoastmedia.com

On Tuesday, June 18, the City of Orange Beach presented Dr. Ryan Forbess, of Orange Beach Family Medicine, a certificate of recognition for his efforts while helping save a teenager's life following a Florida shark attack.

On Tuesday, June 18, the City of Orange Beach presented Dr. Ryan Forbess, of Orange Beach Family Medicine, a certificate of recognition for his efforts while helping save a teenager's life following a Florida shark attack.