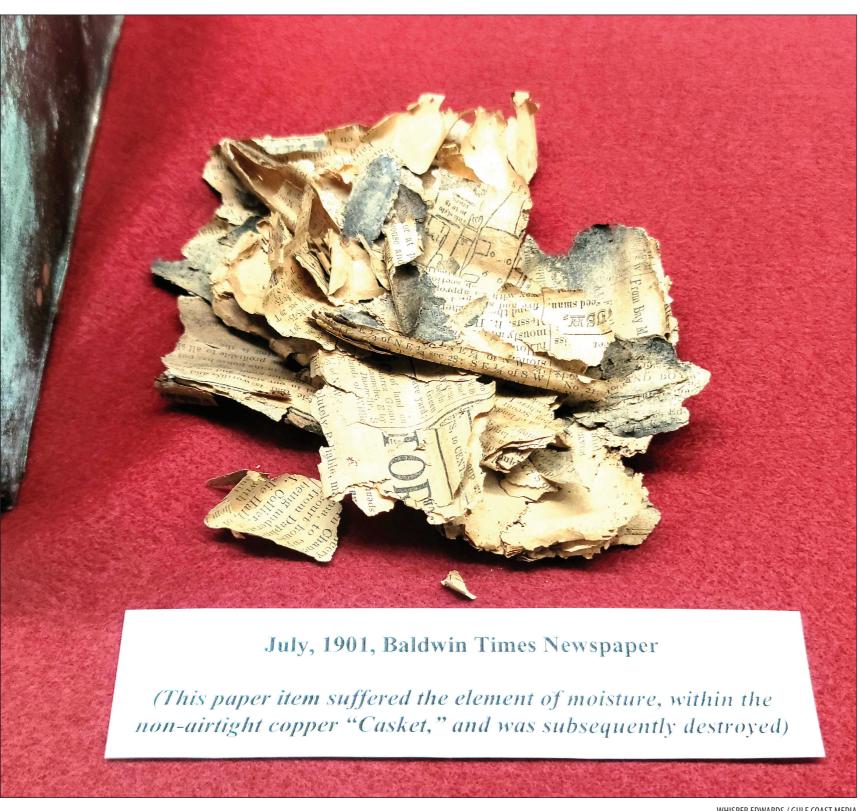

# Our newspaper's history, repurposed and preserved

WHISPER EDWARDS / GULF COAST MEDIA

An early edition of The Baldwin Times, circa 1901, on display at the Baldwin County Courthouse in Bay Minette. Established in 1890, it is the oldest of Baldwin County's four continuously published newspapers, which include *The Courier, The Onlooker*, and *The Islander*.