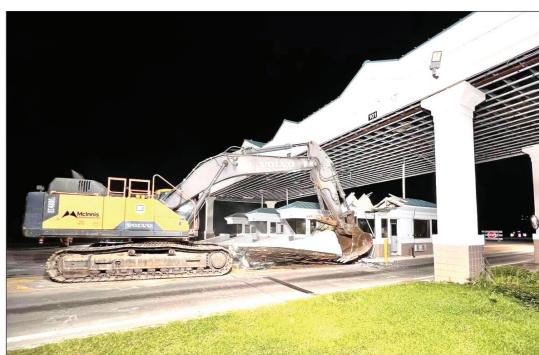

# Foley Beach Express toll plaza comes down

### **STAFF REPORT**

The Alabama Department of Transportation (ALDOT) began demolition of the Foley Beach Express toll plaza late Sunday, June

From roughly 9 p.m. Sunday to 5 a.m. on Monday, June 17, temporary traffic shifts were initiated as northbound traffic was redirected to the east bypass lane. Southbound traffic transitioned to the easternmost lane under the plaza, with McInnis Construction set to remove toll booths 1-3 and patch the areas left behind during this span.

Once booths 1-3 were patched on Monday, traffic shifted back west of the

plaza for the removal of toll booth 4 and the bypass booth, with additional patching for the booth 4 area to follow. Starting Tuesday, June 18, (9 p.m. to 5 a.m.) officials set up a detour to allow the awning removal, as it was dropped on the west side of the former plaza for demolition. Pending the completion of any remaining patch work necessary, the paving contractor will then be scheduled to begin overlay work, all according to ALDOT's anticipated schedule of opera-

"ALDOT urges motorists to remain vigilant and plan their travels accordingly during the demolition period," ALDOT communications specialist Savannah Taunton wrote in the announcement. "The cooperation of the public is appreciated as these critical improvements are made to the infrastructure."

A mandatory seven-day curing period will take place to allow the asphalt to set properly, which ALDOT expects to end by Tuesday July, 2, at 5 a.m.

Once the curing period concludes, the final phase of the project will begin, including the application of permanent striping and pavement markers."This final step will mark the completion of the toll plaza removal and the improvement of the Baldwin Beach Express," ALDOT wrote.