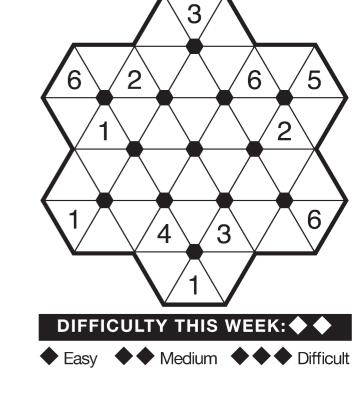

### **SNOWFLAKES** BY JAPHETH LIGHT

THERE ARE 13 BLACK HEXAGONS IN THE PUZZLE. PLACE THE NUMBER 1-6 AROUND EACH OF THEM. NO NUMBER CAN BE REPEATED IN ANY PARTIAL **HEXAGON SHAPE ALONG** THE BORDER OF THE PUZZLE.