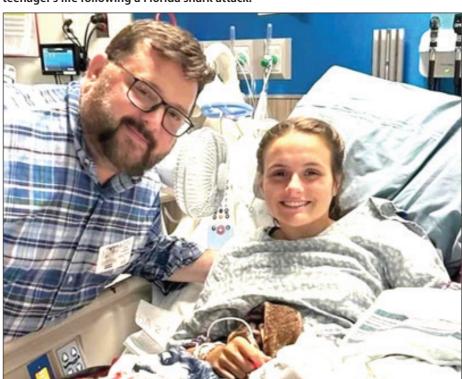

### SHARK

FROM PAGE A1

(who ultimately lost both her left hand and right leg in the Friday, June 7, encounter), was fortunate to have been surrounded by an assortment of medical professionals as she was pulled from the blood-filled, Seacrest Beach waters. In addition to Forbess and his friend, Dr. Mohammad Ali (an interventional radiologist with Baptist Medical Group in Mississippi), there just so happened to be trauma experts, paramedics, even an anesthesiologist in the area, among others, who all stepped up to help apply tourniquets and slow the significant blood loss as Gribbin struggled to maintain consciousness.

Later on the evening of the attack, a surgery at Sacred Heart Hospital in Pensacola, Florida, led to the success of the life-saving effort. In a viral photo recently shared on Wednesday, June 12, Forbess was captured taking the time to visit Gribbins as she continues to move through the initial stages of her recovery process.