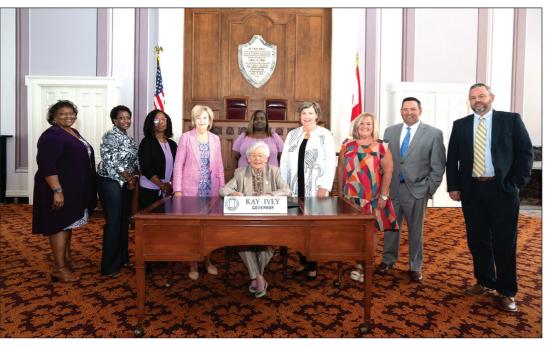

# Elderly and disabled adults in Alabama in need of foster care

PHOTO PROVIDED

help.'

Signing of the World Elder Abuse Awareness Day proclamation.

Governor Kay Ivey recently designated June 15, as World Elder Abuse Awareness Day in Ala-

bama, urging greater awareness and support for adult foster care initiatives. The proclamation aims to inspire Alabamians to consider opening their homes to those in need of specialized care.