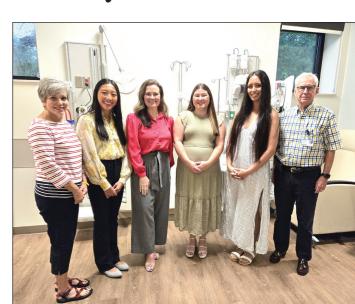

# Thomas Hospital Auxiliary awards health career scholarships to Baldwin County students

### **STAFF REPORT**

The Thomas Hospital Auxiliary has awarded \$8,000 in scholarships to four Baldwin County residents pursuing careers in healthcare. Each recipient will receive a \$2,000 scholarship to support their studies.

The recipients include Grace Doleac of Daphne, who is pursuing a master's degree as a nurse practitioner at the University of South Alabama while working at the Thomas Hospital Birth Center. Angelica Henson, also from Daphne, is studying nursing at the University of Alabama and works in the Thomas Hospital Surgical Intensive Care Unit. Kaitlin Mixon, another Daphne resident, is enrolled in the nursing program at Auburn University and is an active member of the Thomas Hospital Auxiliary. Briana Smith of Robertsdale is pursuing a nursing degree at the University of South Ala-

The scholarship winners were selected based on academic excellence, financial need, extracurricular involvement and dedication to their career

Scholarship recipients Kaitlin Mixon, Grace Doleac, Briana Smith and Angelica Henson (center, left to right) stand with Thomas Hospital Auxiliary President Linda Veren (far left) and Health Career Scholarship Committee Chairperson Rusty Downey (far