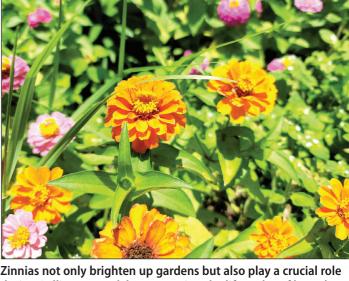

especially the common garden varieties, do not typically spread uncontrollably. Some native sunflower species can self-seed but are not invasive.

Zinnias: With a wide range of bright colors, zinnias are easy to grow in almost any soil type and thrive in sunny locations. Their vibrant flowers attract butterflies and bees, providing nectar from summer to fall. Zinnias also tolerate heat and salt and are perfect for adding a splash of color to gardens. They also have long blooming periods and make great bouquets- best part is once cut, they grow back quickly. Zinnias are annuals that do not spread aggressively and are generally well-behaved in garden

Many of these plants list-

Zinnias not only brighten up gardens but also play a crucial role during Pollinator Week by supporting the life cycles of bees, butterflies and other pollinators.

ed here are easy to begin by seed. However, most nurseries and garden centers also sell these flowers, so you can begin enjoying your pollinator garden immediately.