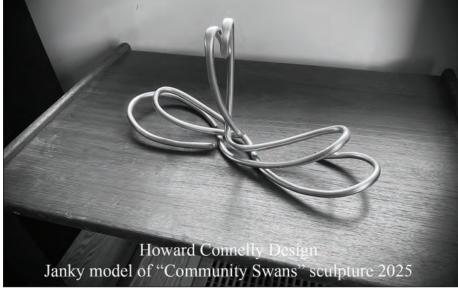

A design model of the Salisbury Prize winning sculpture "Community Swans" by Howard Connelly of Cambridge. PROVIDED

Is Senior
Living
Worth the
Gamble?