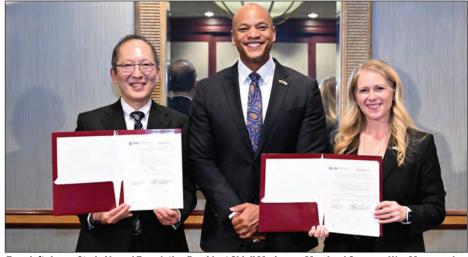

# Salisbury University expands international partnerships in Asia

Salisbury Independent

SALISBURY — Salisbury University President Carolyn Ringer Lepre recently joined Governor Wes Moore in signing an agreement expected to widen a pipeline for students from Japan to Maryland while also providing a boost to the state's economy.

Lepre and Moore traveled to Tokyo as part of the Governor's larger trade mission to Asia, signing a memorandum of agreement with the Japan Study Abroad Foundation (JSAF), which provides opportunities for students from some 50 colleges and universities in Japan to have one-semester and one-year international experiences at foreign partner institutions. SU is the foundation's first degree partner in Maryland.

From left: Japan Study Abroad Foundation President Shinji Moriyama, Maryland Governor Wes Moore and Salisbury University President Carolyn Ringer Lepre. PROVIDED

through travel during the students' time at Salisbury, as well as tourism revenue generated by family and friends traveling to visit the students in Maryland.