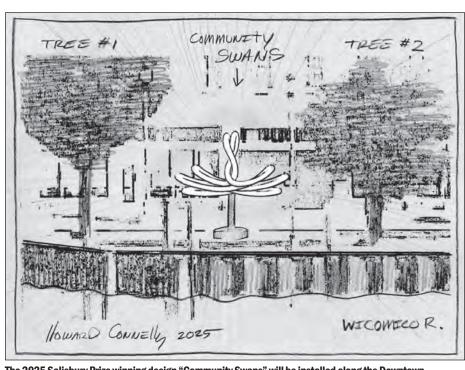

# Salisbury Prize winner announced: Howard Connelly's "Community Swans"

Salisbury Independent

SALISBURY — The city of Salisbury has announced that artist Howard Connelly has been selected as the second winner of the Salisbury Prize, a public art competition celebrating creativity, community and placemaking in the heart of downtown.

Connelly's concept, titled Community Swans, will be installed along the Downtown Salisbury Riverwalk—between Brew River and the Downtown Dog Park—and promises to become a striking new landmark for residents and visitors alike.

Perched above the Wicomico River, the 9-foot-tall reflective white sculpture features two abstract swans intertwining in a graceful, symbolic embrace. The swans represent harmony, togetherness, and the shared vulnerability that forms the foundation of community—both human and ecological.

To learn more about Connelly and his work, visit https://www.howard-connellydesign.com.

The 2025 Salisbury Prize winning design "Community Swans" will be installed along the Downtown Salisbury Riverwalk—between Brew River and the Downtown Dog Park. Perched above the Wicomico River, the 9-foot-tall reflective white sculpture features two abstract swans intertwining in a graceful, symbolic embrace. PROVIDED