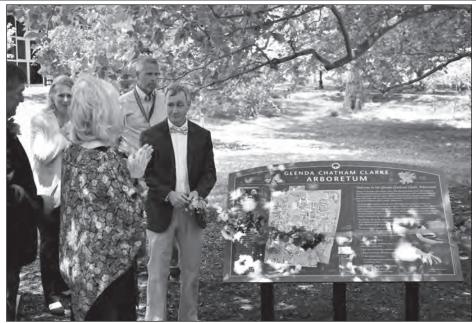

#### Garden

From page 1

the 200-acre campus. Now known as the Glenda Chatham Clarke Arboretum, the growing campus-wide collection of 3,000 recorded trees and population of shrubs, vines and perennials did not have an official name when established in 1985.

SU alumna Glenda Chatham Clarke admires a sign designating the newly named arboretum. Also pictured: Glenda's husband Bob Clarke, SU horticulturist Will Lowery, SU President Carolyn Ringer Lepre and SU horticulture and grounds director Frank Bowen. SALISBURY INDEPENDENT/RICHARD CAINES